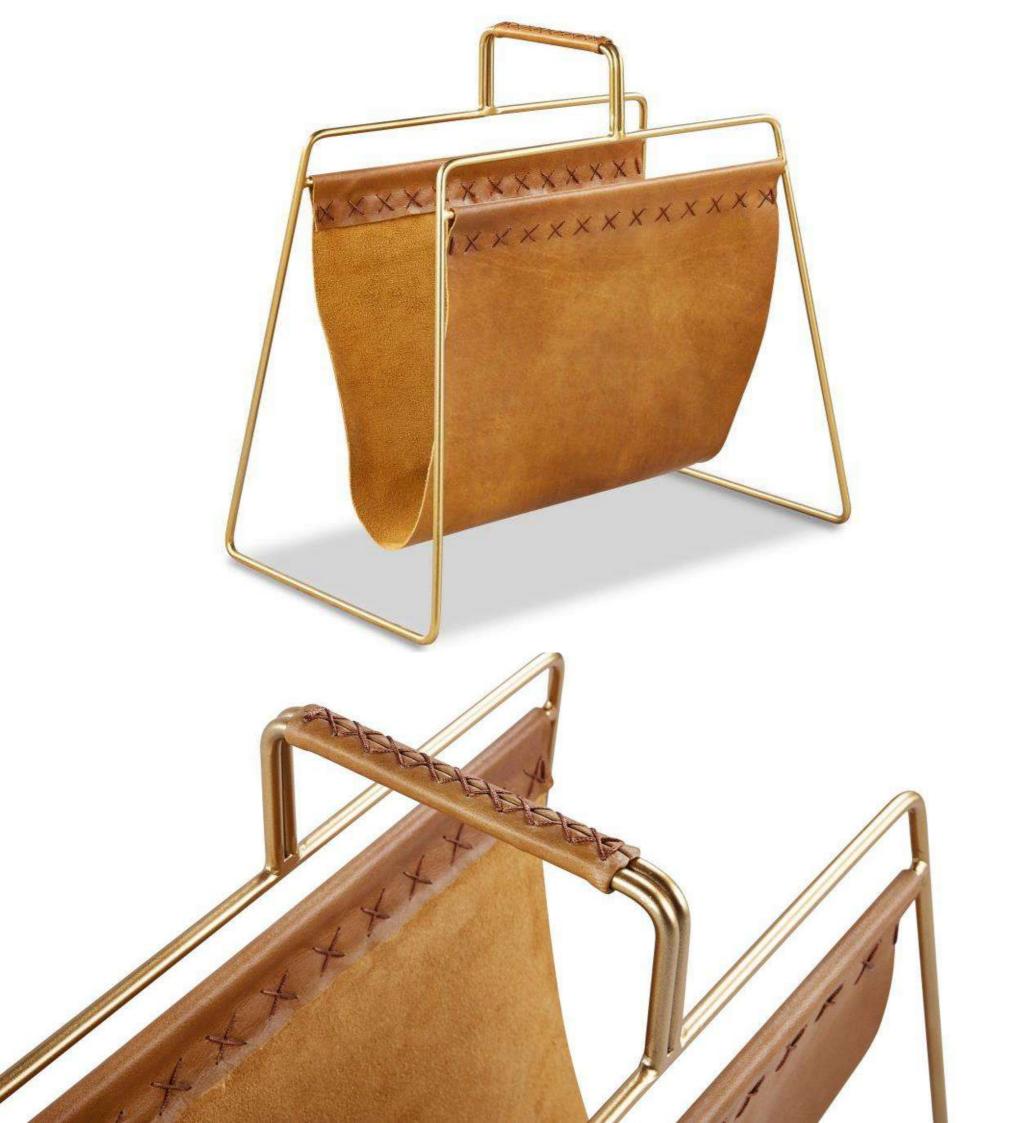

Accessories

\_

United Strangers Chelsea mirror

United Strangers Gifted One magazine rack

Projects

DEBENHAMS