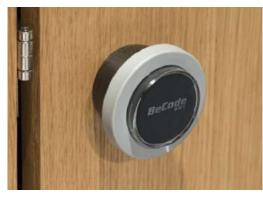

Whether you want a traditional solution or something space age, something that stands out or that blends in, the choice is yours.

- 3 EVO/+ Combination Lock A wireless, keyless, electronic lock
- 3 AIR/+ RFID Lock A wireless, keyless, electronic lock
- 3 Minipad Keypad Lock Small scale keyless locking system
- 3 Mechanical Combination Lock Hassle-free, low cost locking solution
- 3 Lock Knob Our traditional lock knob and key – at the heart of our products
- 3 Flush Lock A variation of the lock knob

A range of other locks and handles are available.

EVO/+ - Combination Lock

AIR/+-RFID Lock

Minipad – Keypad Lock

Mechanical Combination Lock

Flush Lock