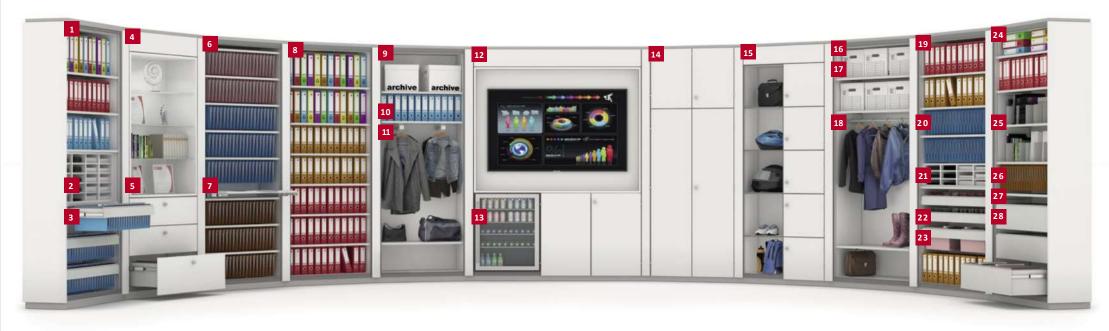

#### **INTERNAL FITTINGS**

We manufacture a wide range of internal fittings from steel to provide additional strength. Toolless installation of the internals makes it very quick and easy to adjust and reconfigure solutions.

- 1 hree adjustable plain steel shelves
- 2 One combination shelf with pigeon
- 3 Three roll out filing frames

holes above

4 Clad alcove with glass shelves and

- Three drawer fronted deep drawers
- 6 Eight combination shelves for lateral filing pockets
- One roll out reference shelf
- 8 Six adjustable plain steel shelves

- Two adjustable plain shelves
- 10 One combination shelf
- 11 Two front to back coat rails
- 12 Clad alcove for media screen

- Chiller (example only) and low level double doors
- 14 Double door module with top box
- 15 Individual lockers for personal storage
- 16 600 deep cloaks unit

- 17 Three adjustable plain steel shelves
- One lateral coat rail
- One slotted shelf with dividers
- One lateral cradle

- One combination shelf with mini pigeon above
- 22 Two shallow drawers
  - combination shelf
- 23 One roll out filing frame (shown with dividers)
- Two adjustable plain steel shelves
- Three deep drawers

One slotted

26 One slotted

27 One roll out

reference shelf

shelf