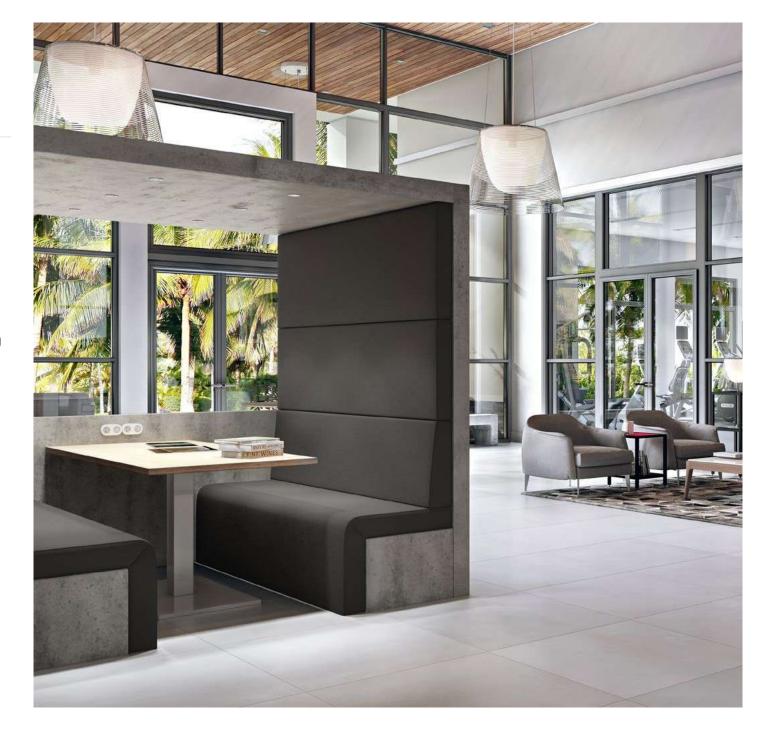

# **COSY COVE**

### **COSY COVE**

Ideal for modern offices, our Cosy Cove allows staff the flexibility to meet, work and collaborate in a creative environment which is worlds away from a stuffy boardroom.

Finished with premium fabric in a range of colours, the Cosy Cove is the perfect addition to a creative workspace and a fantastic way to liven up traditional 'corporate' ones. Better still, it can be incorporated into any run, allowing you to create an entirely bespoke working environment.