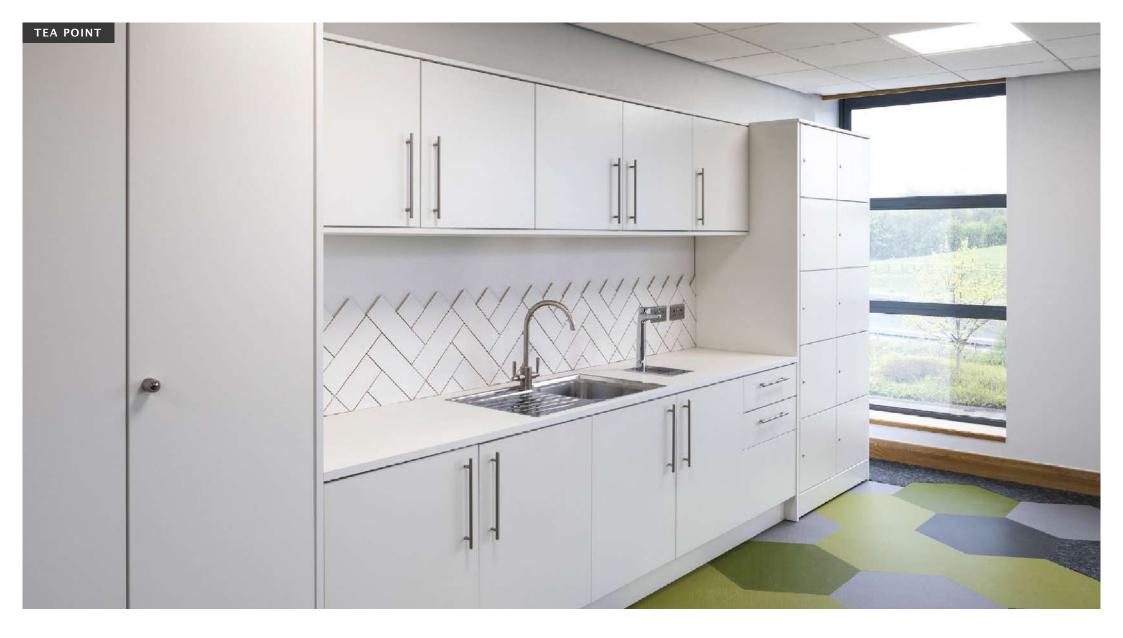

# **TEA POINT**

Completely bespoke, made for any space yet easy to fit, our Tea Point offers all the storage and functionality you need to make tea breaks easy, convenient and hygienic. Quick to manufacture and install in the finish of your choice, it can neatly store all your accessories and appliances. You'll wonder how you ever managed without one.

#### Benefits of Tea Point include:

- ③ We install the Tea Point (you only need to plumb in).
- ③ Competitive price.
- ③ Vast range of finishes.
- 3 Manufactured in the UK.