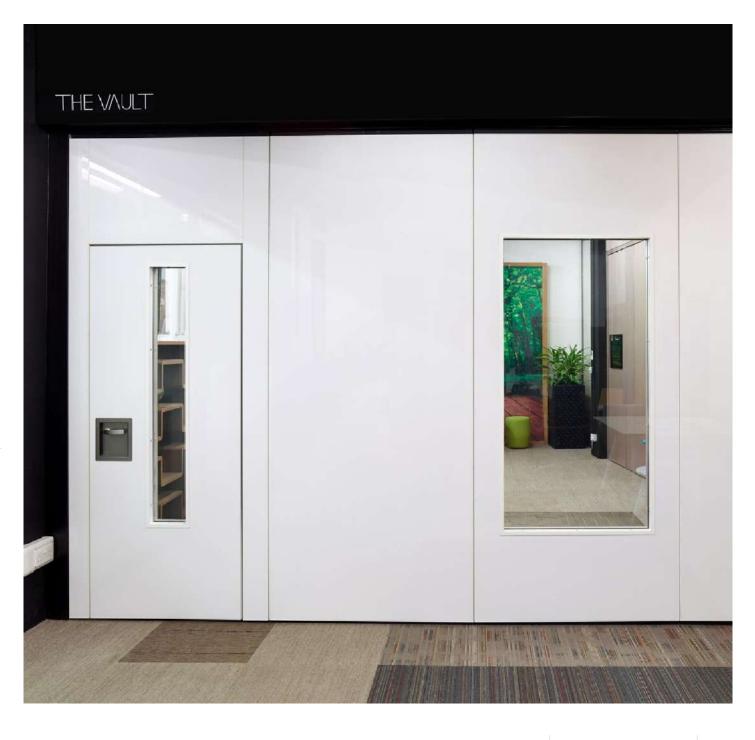

# **DIVIDE**

### **DIVIDE**

With flexibility of space becoming more important, the addition of movable wallsand sliding folding partitions is an ideal way of utilising existing space efficiently, effectively and economically.

Whether you want to sub-dividea classroom or office, host more than one function in a room simultaneously or create a number of rooms from one large floor space, we have a solution to suit all requirements and budgets.

The Air range is an individual panel partition system offering an acoustic insulation rating of up to 59dB Rw. Ideally suited for high specification applications due to the sheer flexibility, numerous stacking arrangements available and its impressive acoustic qualities.

#### **DIVIDE INFINITY - CONTINUOUSLY HINGED SYSTEM**

The Infinity range is a continuously hinged system. For added flexibility, or when there is no suitable structure to suspend from, the Infinity can be supplied as a bottom rolling option, running along a low profile floortrack.