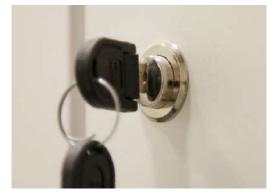

#### **LOCKS & HANDLES**

Safe and secure.

Our range of locks and handles, from high tech, wireless solutions to traditional key operated systems, combine secure functionality with elegant design.

We're always growing and innovating and our range of locks and handles reflects this. Incorporating this kind of innovation is what we do, so you can expect truly secure storage solutions that are also easy to use – and that your people will love.

Whether you want a traditional solution or something space age, something that stands out or that blends in, the choice is yours.

- 3 EVO/+ Combination Lock A wireless, keyless, electronic lock
- 3 AIR/+ RFID Lock A wireless, keyless, electronic lock
- 3 Minipad Keypad Lock Small scale keyless locking system
- 3 Mechanical Combination Lock Hassle-free, low cost locking solution
- 3 Lock Knob Our traditional lock knob and key – at the heart of our products
- 3 Flush Lock A variation of the lock knob

A range of other locks and handles are available.

EVO/+ - Combination Lock

AIR/+-RFID Lock

Minipad – Keypad Lock

Mechanical Combination Lock

Flush Lock