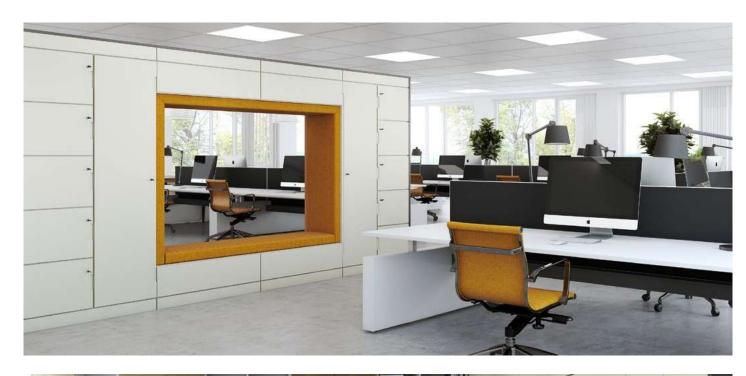

# **RETREAT**

### **RETREAT**

Our Retreat is a customisable addition to any workplace, instantly creating a private meeting or workspace where none existed previously. They are a functional, flexible meeting space allowing for people to get together in a creative space.

We offer a large amount of customisable features including sustainable products, interior lighting, charging options, Bluetooth speakers and much more. There are also a vast range of finishes which allow a fully branded, creative space, from fabric finishes, to graphic wraps.