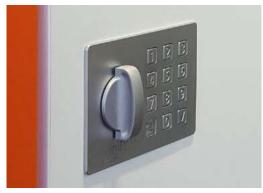

Whether you want a traditional solution or something space age, something that stands out or that blends in, the choice is yours.

- 3 EVO/+ Combination Lock A wireless, keyless, electronic lock
- 3 AIR/+ RFID Lock A wireless, keyless, electronic lock
- 3 Minipad Keypad Lock Small scale keyless locking system
- 3 Mechanical Combination Lock Hassle-free, low cost locking solution
- 3 Lock Knob Our traditional lock knob and key – at the heart of our products
- 3 Flush Lock A variation of the lock knob

A range of other locks and handles are available.

EVO/+ - Combination Lock

AIR/+-RFID Lock

Minipad – Keypad Lock

Mechanical Combination Lock

Flush Lock