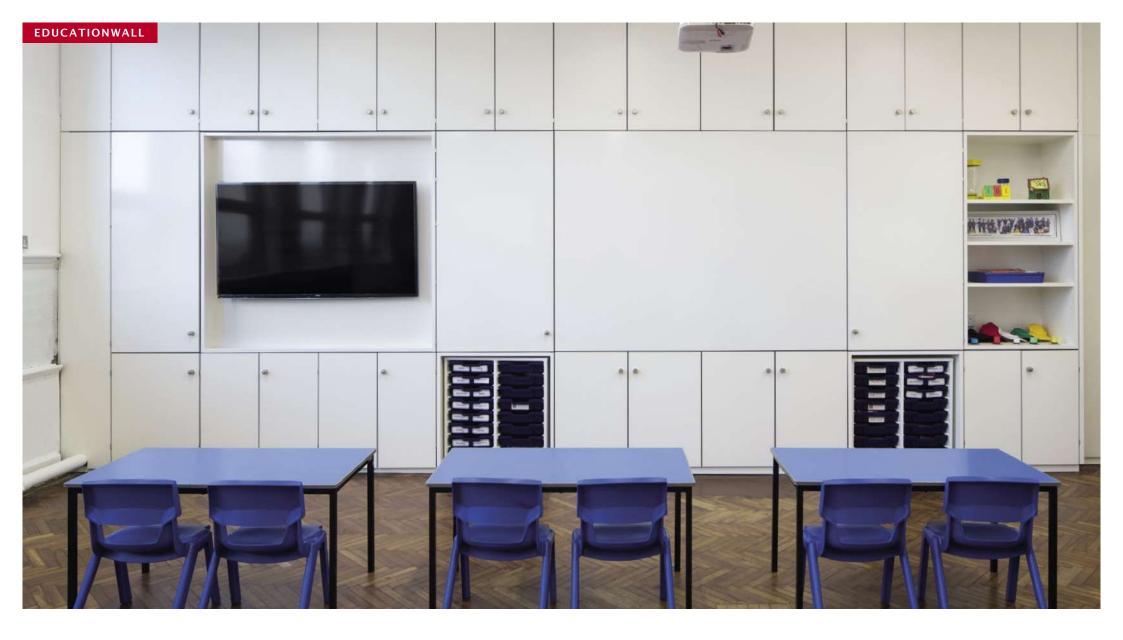

### **EDUCATIONWALL**

EducationWall is a run of modular storage units to house all the key elements of the modern classroom, such as SMART Interactive Whiteboards, Gratnell trays, charging points for tablets/laptops and lockers. All of the key items can be incorporated to make one complete attractive, user-friendly, multi-purpose storage system.

- 3 Maximises valuable classroom space.
- 3 Acts as an inspirational focal pointin a prime location providing space for display work and key learning points.
- Saves money by taking all current individual products and merging them into one run.
- ③ Improves performance, giving pupils added enthusiasm in the classroom.
- ③ Provides a wow factor a unique tidy solution that fits in with the current trends and demands of a busy classroom.