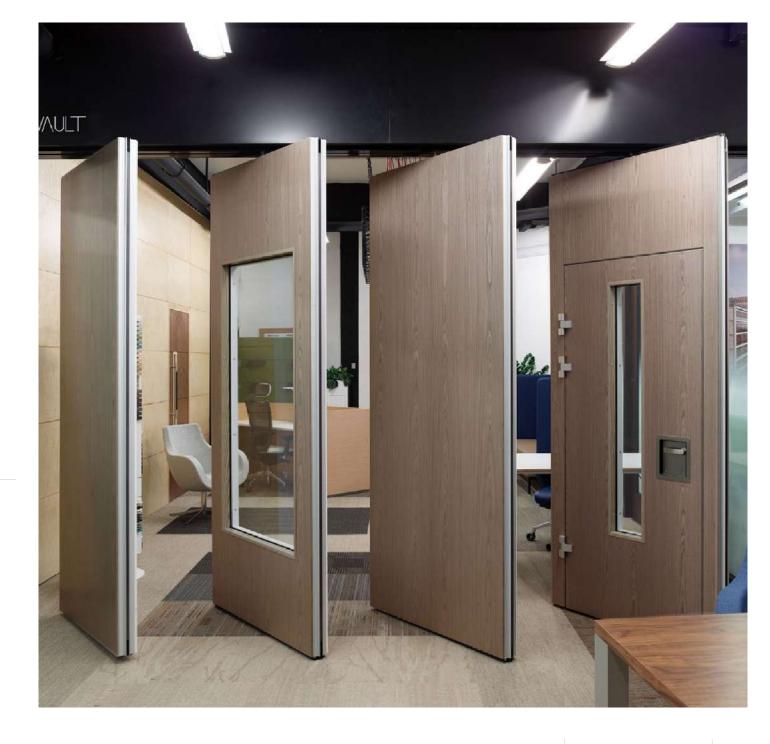

# **DIVIDE**

### **DIVIDE**

With flexibility of space becoming more important, the addition of movable wallsand sliding folding partitions is an ideal way of utilising existing space efficiently, effectively and economically.

Whether you want to sub-dividea classroom or office, host more than one function in a room simultaneously or create a number of rooms from one large floor space, we have a solution to suit all requirements and budgets.

The Air range is an individual panel partition system offering an acoustic insulation rating of up to 59dB Rw. Ideally suited for high specification applications due to the sheer flexibility, numerous stacking arrangements available and its impressive acoustic qualities.

#### **DIVIDE INFINITY - CONTINUOUSLY HINGED SYSTEM**

The Infinity range is a continuously hinged system. For added flexibility, or when there is no suitable structure to suspend from, the Infinity can be supplied as a bottom rolling option, running along a low profile floortrack.