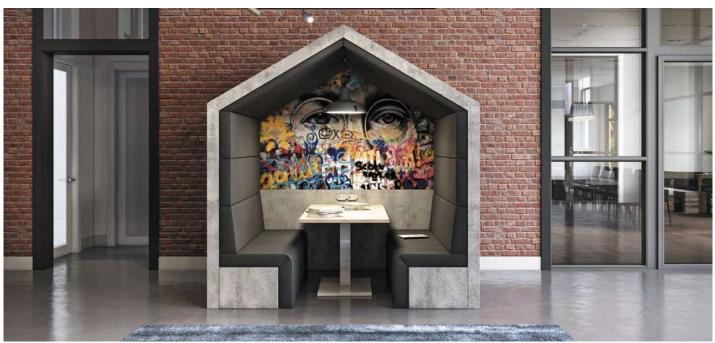

# **RETREAT**

### **RETREAT**

Our Retreat is a customisable addition to any workplace, instantly creating a private meeting or workspace where none existed previously. They are a functional, flexible meeting space allowing for people to get together in a creative space.

We offer a large amount of customisable features including sustainable products, interior lighting, charging options, Bluetooth speakers and much more. There are also a vast range of finishes which allow a fully branded, creative space, from fabric finishes, to graphic wraps.