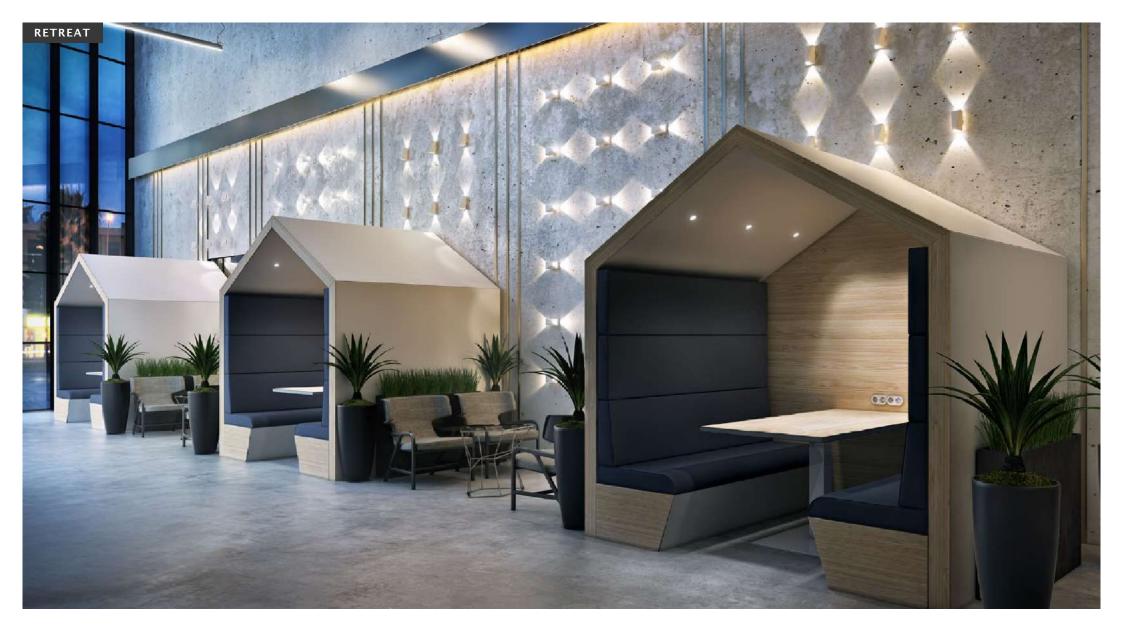

# **RETREAT**

### **RETREAT**

Our Retreat is a customisable addition to any workplace, instantly creating a private meeting or workspace where none existed previously. They are a functional, flexible meeting space allowing for people to get together in a creative space.

We offer a large amount of customisable features including sustainable products, interior lighting, charging options, Bluetooth speakers and much more. There are also a vast range of finishes which allow a fully branded, creative space, from fabric finishes, to graphic wraps.