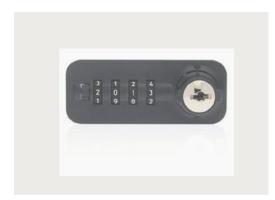

### **BUZZLOCKER**

The BuzzLocker combines James Tobias' high quality and bespoke storage with advanced innovative security systems.

Whenever and wherever your customers or employees may need to store and exchange documents, materials or personal belongings, BuzzLocker takes care of everything for you. The intelligent TANmode technology securely hosts user data and generates random locking codes that it deploys to the end user via SMS or email, allowing them direct access when they