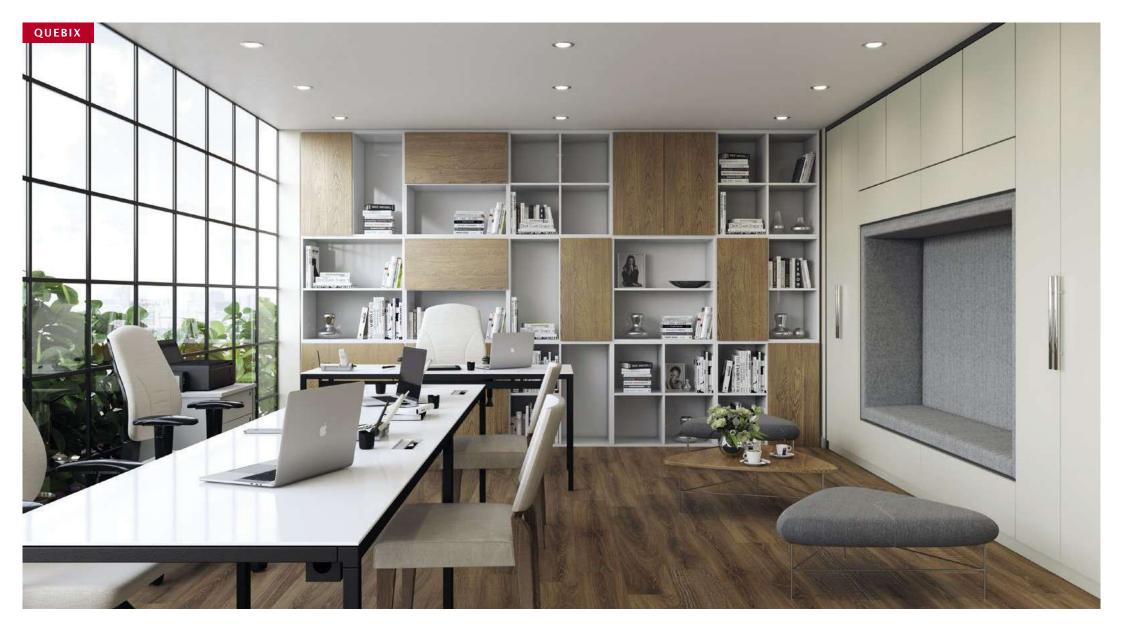

# QUEBIX

### **QUEBIX**

Quebix is a stackable storage and display solution, easily configured to fit where and how it is needed. With a huge range of standard and special finishes to choose from you can make Quebix unique to your space. Individual boxes can be bought and configured by you to accommodate storage essentials.