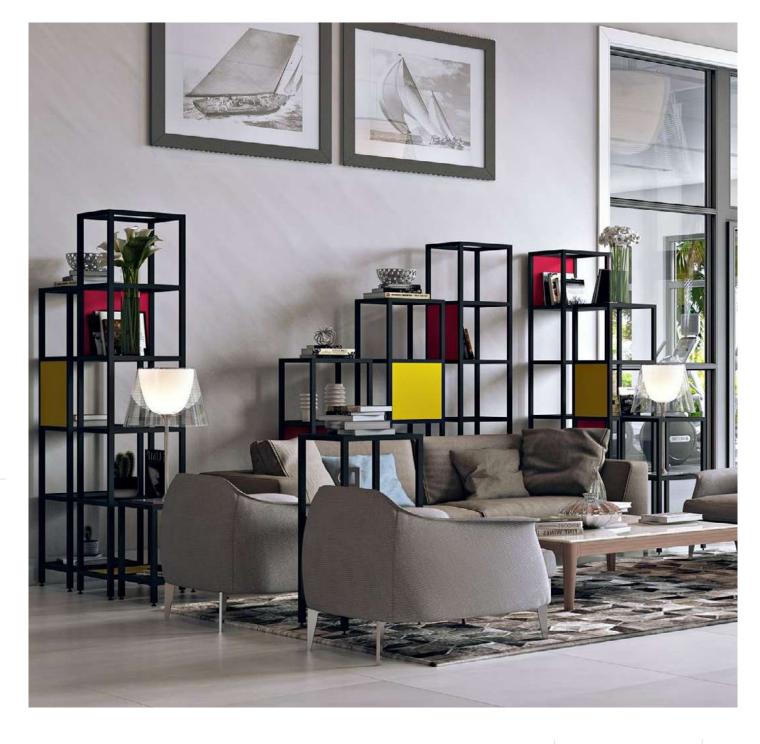

# **ZONIX**

Zonix is an aluminium constructed zonal display product, perfect for all environments. They can be supplied in either 19mm tube or 25mm box section allowing you to tailor the design and function to your desired taste.

The frames and connectors come finished in black as standard, but the bars can be painted from our standard RAL finishes. The shelves, boxes and internals are available in our standard