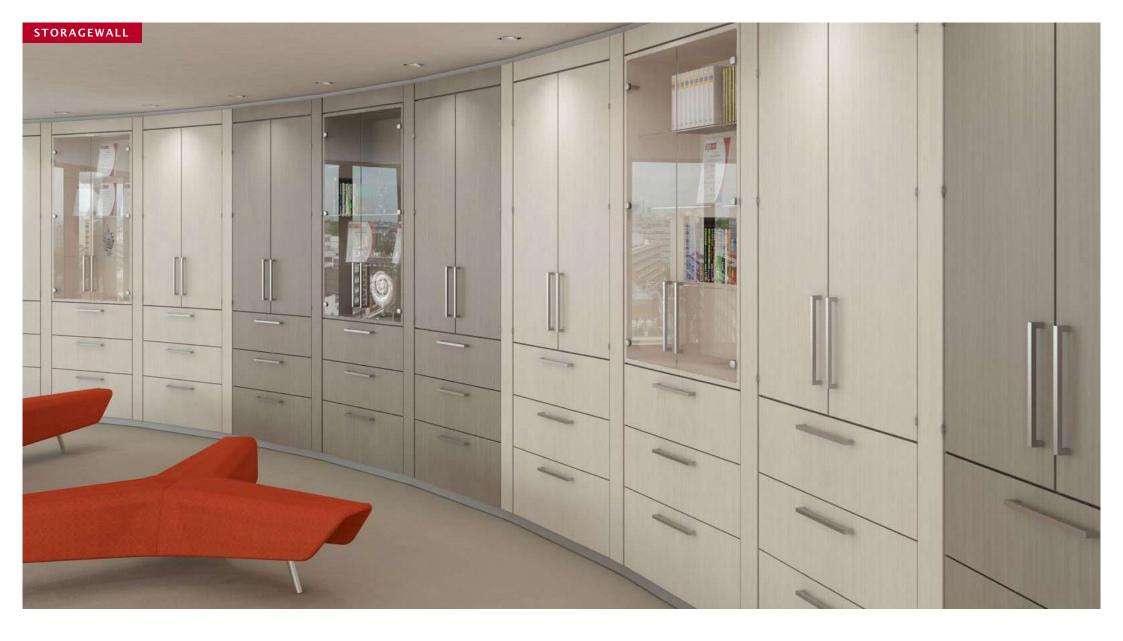

## **STORAGEWALL**

### **STORAGEWALL**

Our StorageWall maximises your storage capabilities and minimises the loss of premium floor space, whilst creating a flexible, modern working environment. StorageWall will generate between 23%-56% more storage capacity than equivalent free-standing units. Surveyed, designed and manufactured to suit your specific requirements, ensuring a tailored fit.

- ③ Various styles and configurations enables StorageWall to be versatile to requirements and preferences.
- 3 Design-led, all StorageWall units are available in a diverse range of finishes with the option for graphics.
- 3 High quality components ensure longevity and durability.
- 3 Superior strength to weight ratio, using our flagship, aluminium structured carcass.
- 3 Toolless operation to reconfigure internal fitments, giving added flexibility.
- StorageWall is fully demountable and relocatable without any loss of quality.