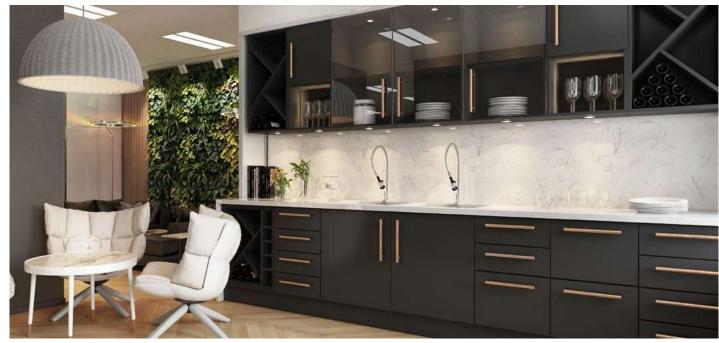

# **TEA POINT**

Completely bespoke, made for any space yet easy to fit, our Tea Point offers all the storage and functionality you need to make tea breaks easy, convenient and hygienic. Quick to manufacture and install in the finish of your choice, it can neatly store all your accessories and appliances. You'll wonder how you ever managed without one.

#### Benefits of Tea Point include:

- ③ We install the Tea Point (you only need to plumb in).
- ③ Competitive price.
- ③ Vast range of finishes.
- 3 Manufactured in the UK.