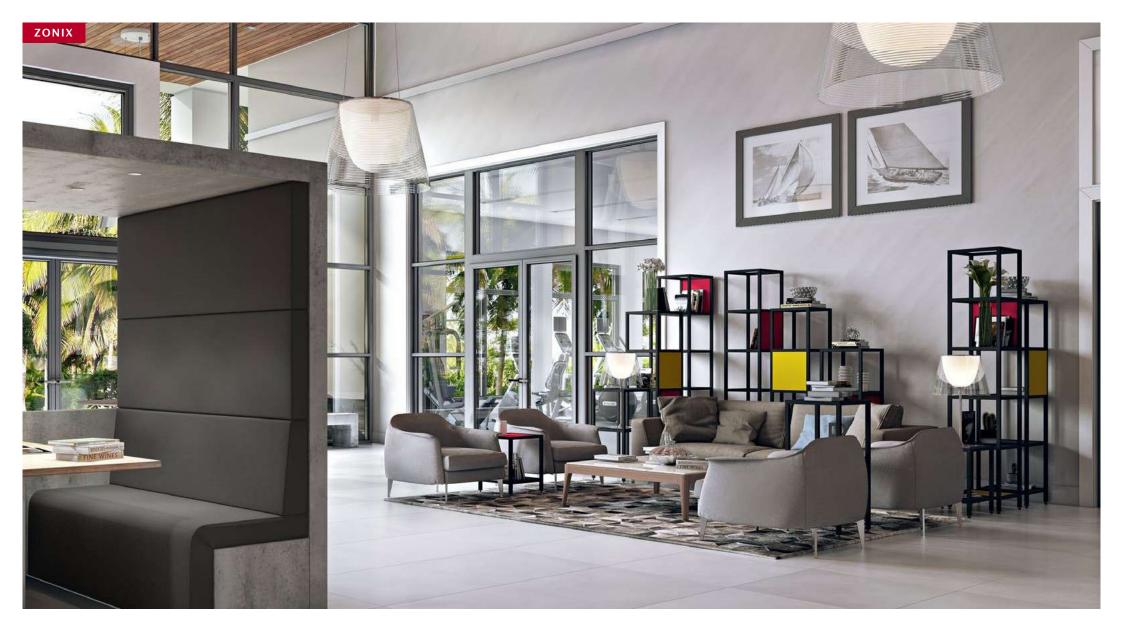

# **ZONIX**

Zonix is an aluminium constructed zonal display product, perfect for all environments. They can be supplied in either 19mm tube or 25mm box section allowing you to tailor the design and function to your desired taste.

The frames and connectors come finished in black as standard, but the bars can be painted from our standard RAL finishes. The shelves, boxes and internals are available in our standard