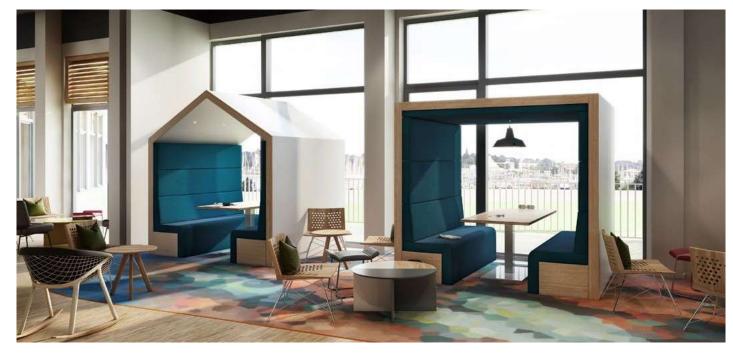

# **RETREAT**

### **RETREAT**

Our Retreat is a customisable addition to any workplace, instantly creating a private meeting or workspace where none existed previously. They are a functional, flexible meeting space allowing for people to get together in a creative space.

We offer a large amount of customisable features including sustainable products, interior lighting, charging options, Bluetooth speakers and much more. There are also a vast range of finishes which allow a fully branded, creative space, from fabric finishes, to graphic wraps.