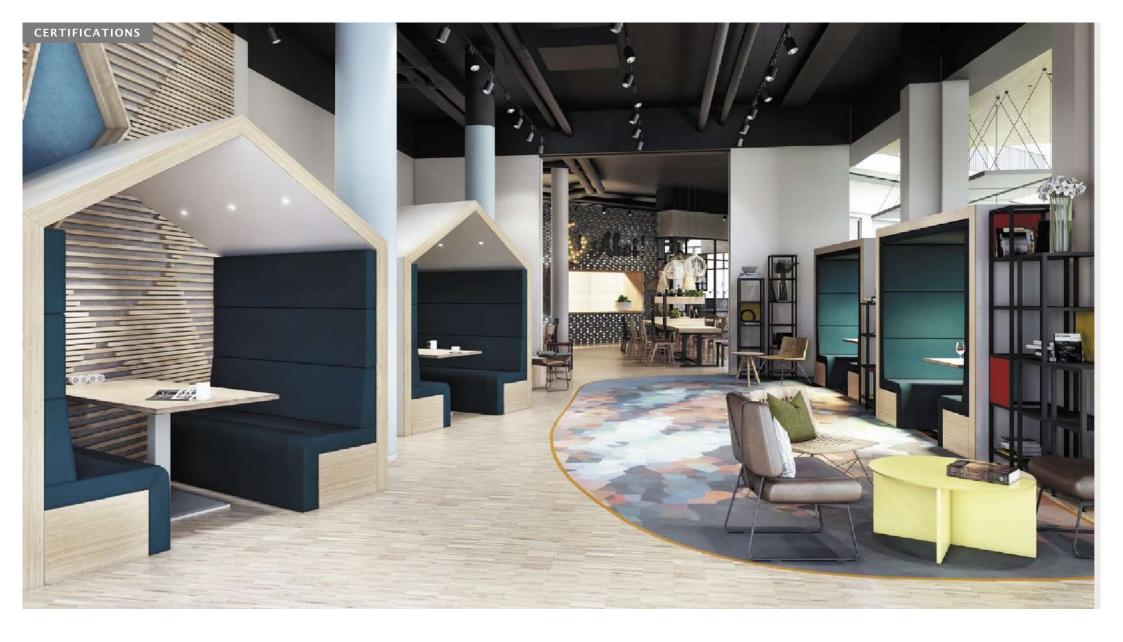

### **STORAGEWALL**

Our StorageWall maximises your storage capabilities and minimises the loss of premium floor space, whilst creating a flexible, modern working environment. StorageWall will generate between 23%-56% more storage capacity than equivalent free-standing units. Surveyed, designed and manufactured to suit your specific requirements, ensuring a tailored fit.

- ③ Various styles and configurations enables StorageWall to be versatile to requirements and preferences.
- 3 Design-led, all StorageWall units are available in a diverse range of finishes with the option for graphics.
- 3 High quality components ensure longevity and durability.
- 3 Superior strength to weight ratio, using our flagship, aluminium structured carcass.
- 3 Toolless operation to reconfigure internal fitments, giving added flexibility.
- StorageWall is fully demountable and relocatable without any loss of quality.