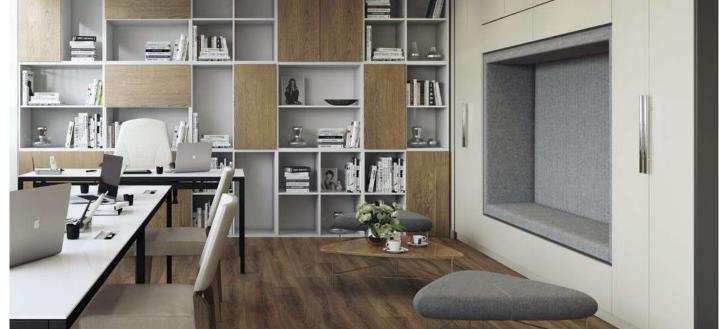

# **COSY COVE**

### **COSY COVE**

Ideal for modern offices, our Cosy Cove allows staff the flexibility to meet, work and collaborate in a creative environment which is worlds away from a stuffy boardroom.

Finished with premium fabric in a range of colours, the Cosy Cove is the perfect addition to a creative workspace and a fantastic way to liven up traditional 'corporate' ones. Better still, it can be incorporated into any run, allowing you to create an entirely bespoke working environment.