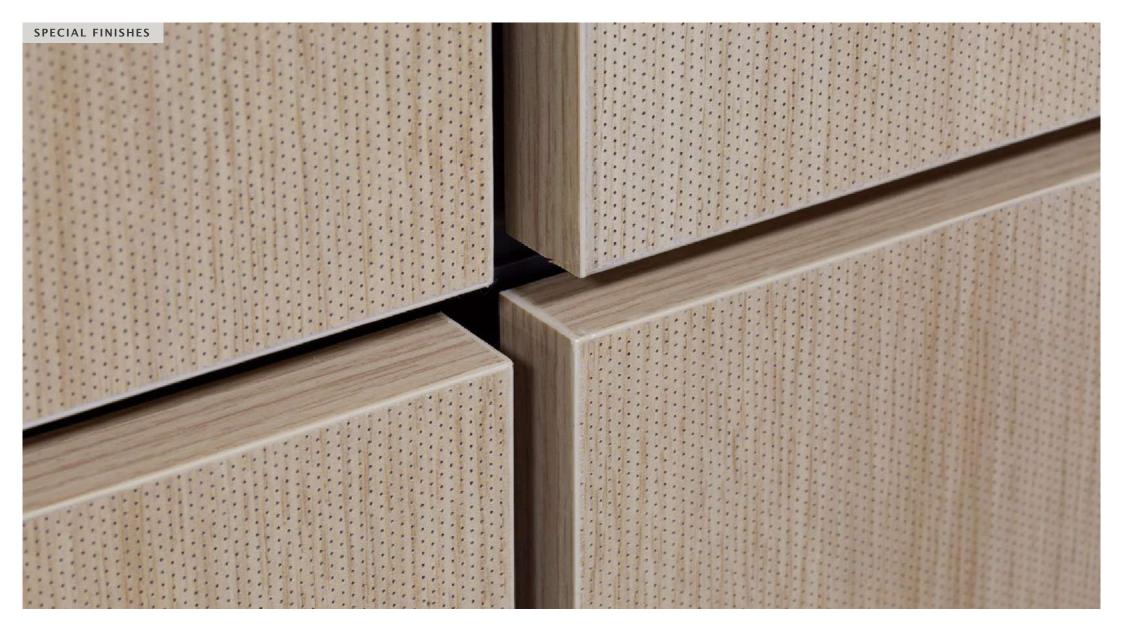

## **SPECIAL FINISHES**

#### **SPECIAL FINISHES**

Recognising the importance of sound management in the work place, our Acoustic board for StorageWall absorbs sound, reducing noise reverberations. Our pin boards are a staple for any functioning work space, whilst our dry wipe surfaces enable ideas sharing and displaying key information. Adding a creative twist, decorative sculptured panels can be created in a range of finishes with a bespoke, CNC routed design that is infinitely impactful.

It's easy to incorporate any of our specialfinishes into your complete design scheme and our designers can help guide you or create a design from your brief.