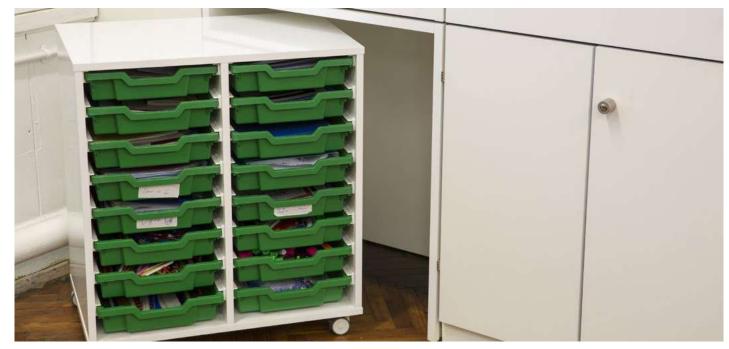

- 1 hree adjustable plain steel shelves
- 2 One combination shelf with pigeon
- 3 Three roll out filing frames

holes above

4 Clad alcove with glass shelves and

- Three drawer fronted deep drawers
- 6 Eight combination shelves for lateral filing pockets
- One roll out reference shelf
- 8 Six adjustable plain steel shelves

- Two adjustable plain shelves
- 10 One combination shelf
- 11 Two front to back coat rails
- 12 Clad alcove for media screen

- Chiller (example only) and low level double doors
- 14 Double door module with top box
- 15 Individual lockers for personal storage
- 16 600 deep cloaks unit

- 17 Three adjustable plain steel shelves
- One lateral coat rail
- One slotted shelf with dividers
- One lateral cradle

- One combination shelf with mini pigeon above
- 22 Two shallow drawers
  - combination shelf
- 23 One roll out filing frame (shown with dividers)
- Two adjustable plain steel shelves
- Three deep drawers

One slotted

26 One slotted

27 One roll out

reference shelf

shelf