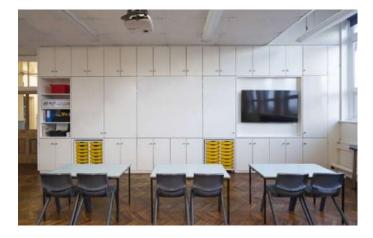

# **EDUCATIONWALL**

### **EDUCATIONWALL**

EducationWall is a run of modular storage units to house all the key elements of the modern classroom, such as SMART Interactive Whiteboards, Gratnell trays, charging points for tablets/laptops and lockers. All of the key items can be incorporated to make one complete attractive, user-friendly, multi-purpose storage system.

- 3 Maximises valuable classroom space.
- 3 Acts as an inspirational focal pointin a prime location providing space for display work and key learning points.
- Saves money by taking all current individual products and merging them into one run.
- ③ Improves performance, giving pupils added enthusiasm in the classroom.
- ③ Provides a wow factor a unique tidy solution that fits in with the current trends and demands of a busy classroom.