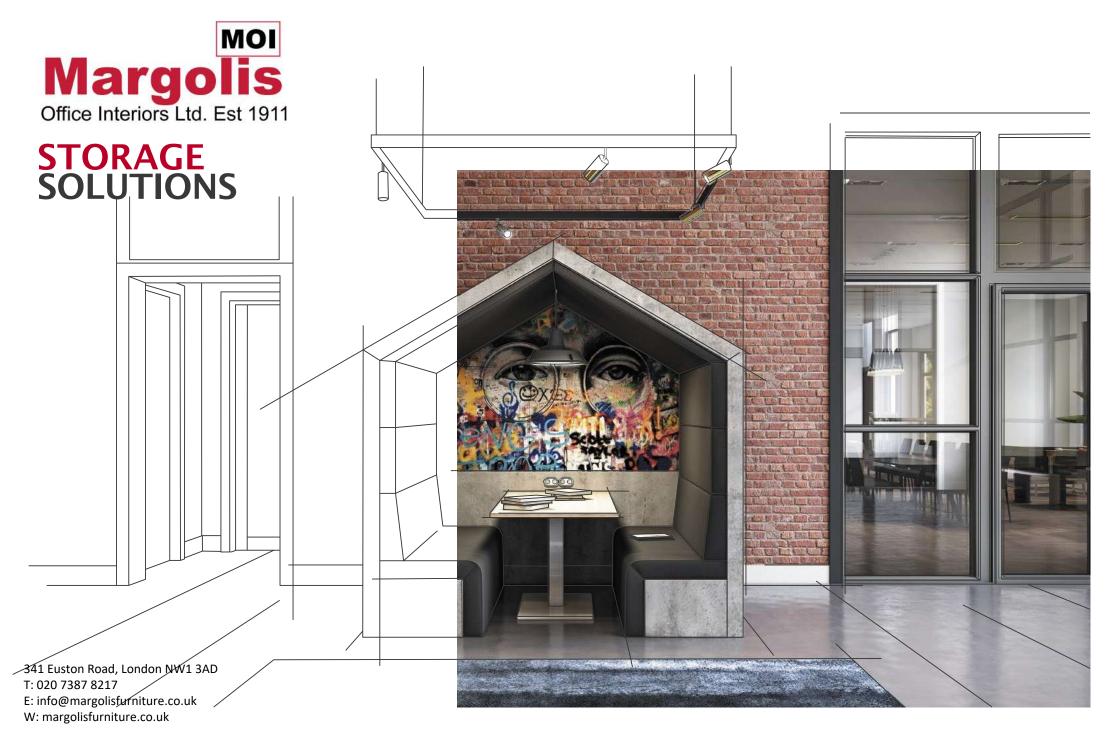

# **RETREAT**

### **RETREAT**

Our Retreat is a customisable addition to any workplace, instantly creating a private meeting or workspace where none existed previously. They are a functional, flexible meeting space allowing for people to get together in a creative space.

We offer a large amount of customisable features including sustainable products, interior lighting, charging options, Bluetooth speakers and much more. There are also a vast range of finishes which allow a fully branded, creative space, from fabric finishes, to graphic wraps.