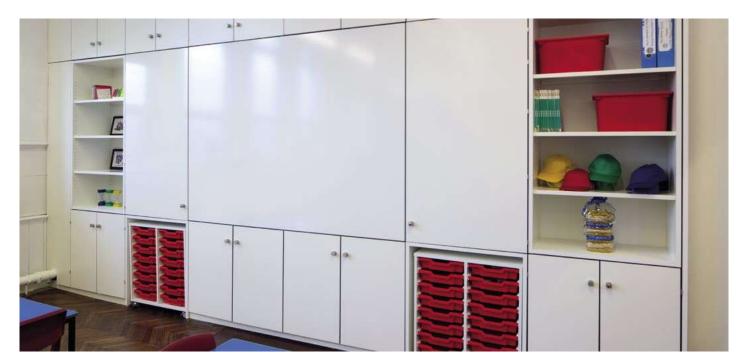

### **EDUCATIONWALL**

EducationWall is a run of modular storage units to house all the key elements of the modern classroom, such as SMART Interactive Whiteboards, Gratnell trays, charging points for tablets/laptops and lockers. All of the key items can be incorporated to make one complete attractive, user-friendly, multi-purpose storage system.

- 3 Maximises valuable classroom space.
- 3 Acts as an inspirational focal pointin a prime location providing space for display work and key learning points.
- Saves money by taking all current individual products and merging them into one run.
- ③ Improves performance, giving pupils added enthusiasm in the classroom.
- ③ Provides a wow factor a unique tidy solution that fits in with the current trends and demands of a busy classroom.