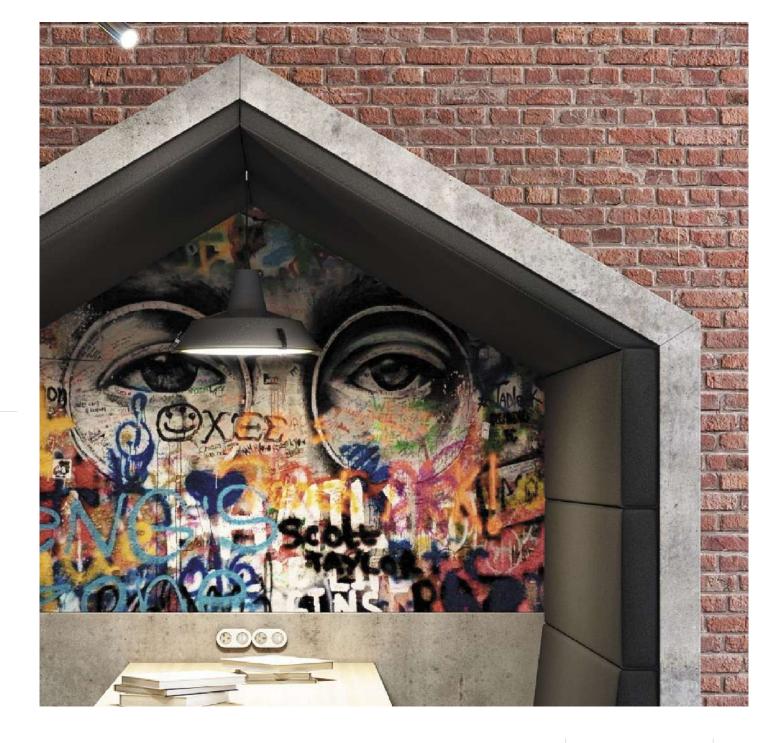

### **RETREAT**

Our Retreat is a customisable addition to any workplace, instantly creating a private meeting or workspace where none existed previously. They are a functional, flexible meeting space allowing for people to get together in a creative space.

We offer a large amount of customisable features including sustainable products, interior lighting, charging options, Bluetooth speakers and much more. There are also a vast range of finishes which allow a fully branded, creative space, from fabric finishes, to graphic wraps.