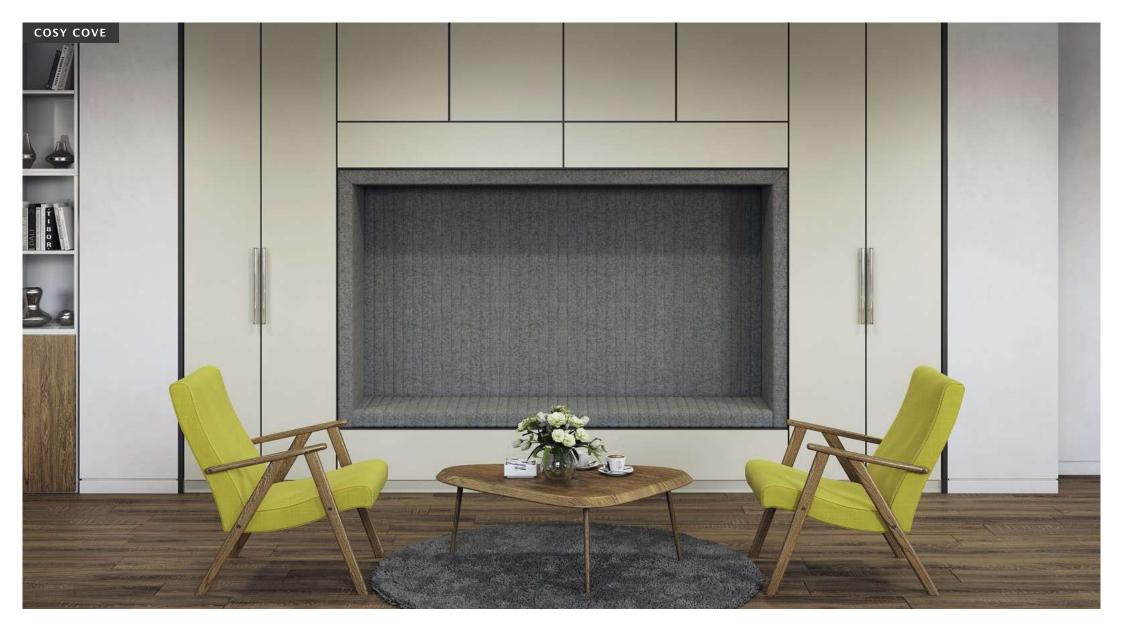

# **COSY COVE**

### **COSY COVE**

Ideal for modern offices, our Cosy Cove allows staff the flexibility to meet, work and collaborate in a creative environment which is worlds away from a stuffy boardroom.

Finished with premium fabric in a range of colours, the Cosy Cove is the perfect addition to a creative workspace and a fantastic way to liven up traditional 'corporate' ones. Better still, it can be incorporated into any run, allowing you to create an entirely bespoke working environment.