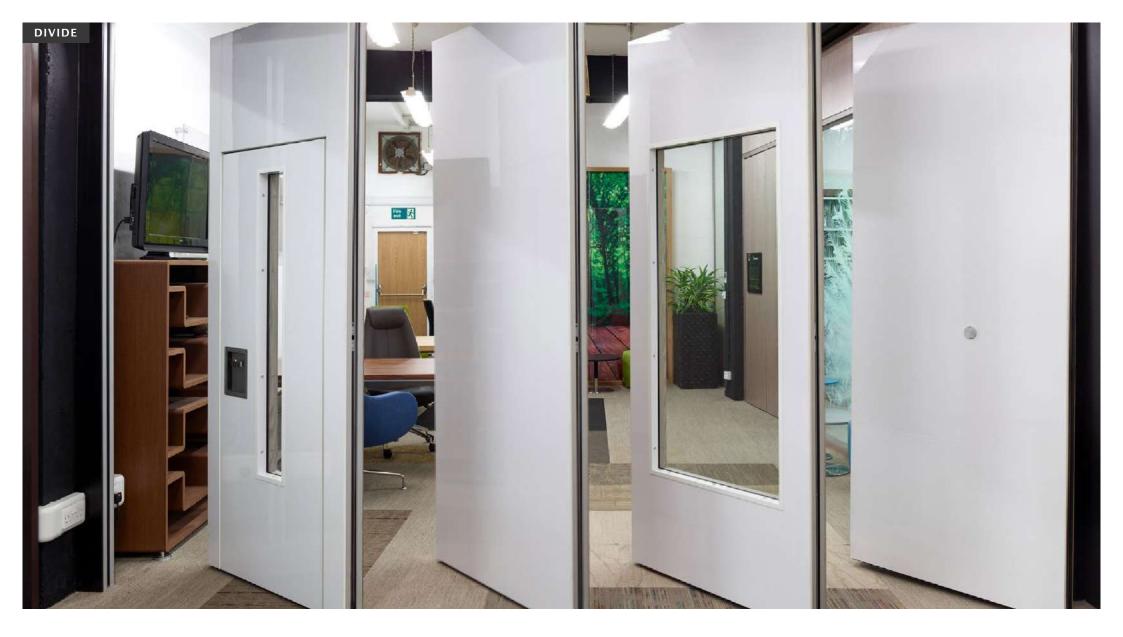

# **DIVIDE**

### **DIVIDE**

With flexibility of space becoming more important, the addition of movable wallsand sliding folding partitions is an ideal way of utilising existing space efficiently, effectively and economically.

Whether you want to sub-dividea classroom or office, host more than one function in a room simultaneously or create a number of rooms from one large floor space, we have a solution to suit all requirements and budgets.

The Air range is an individual panel partition system offering an acoustic insulation rating of up to 59dB Rw. Ideally suited for high specification applications due to the sheer flexibility, numerous stacking arrangements available and its impressive acoustic qualities.

#### **DIVIDE INFINITY - CONTINUOUSLY HINGED SYSTEM**

The Infinity range is a continuously hinged system. For added flexibility, or when there is no suitable structure to suspend from, the Infinity can be supplied as a bottom rolling option, running along a low profile floortrack.