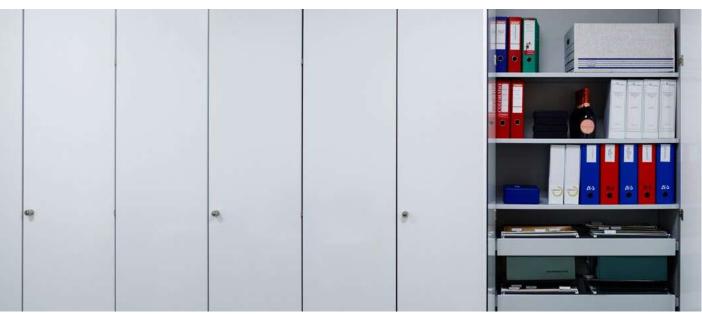

## **STORAGEWALL**

### **STORAGEWALL**

Our StorageWall maximises your storage capabilities and minimises the loss of premium floor space, whilst creating a flexible, modern working environment. StorageWall will generate between 23%-56% more storage capacity than equivalent free-standing units. Surveyed, designed and manufactured to suit your specific requirements, ensuring a tailored fit.

- ③ Various styles and configurations enables StorageWall to be versatile to requirements and preferences.
- 3 Design-led, all StorageWall units are available in a diverse range of finishes with the option for graphics.
- 3 High quality components ensure longevity and durability.
- 3 Superior strength to weight ratio, using our flagship, aluminium structured carcass.
- 3 Toolless operation to reconfigure internal fitments, giving added flexibility.
- StorageWall is fully demountable and relocatable without any loss of quality.