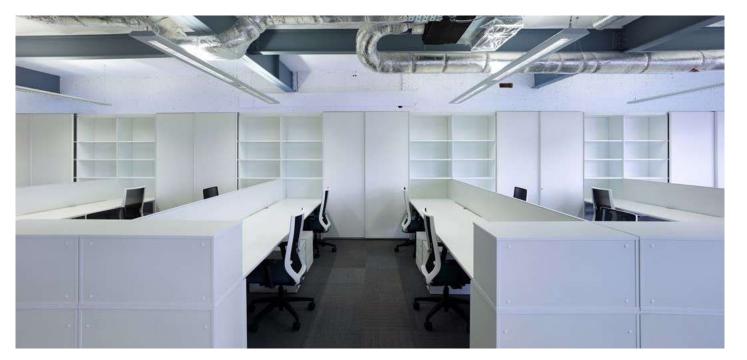

### **STORAGEWALL**

Our StorageWall maximises your storage capabilities and minimises the loss of premium floor space, whilst creating a flexible, modern working environment. StorageWall will generate between 23%-56% more storage capacity than equivalent free-standing units. Surveyed, designed and manufactured to suit your specific requirements, ensuring a tailored fit.

- ③ Various styles and configurations enables StorageWall to be versatile to requirements and preferences.
- 3 Design-led, all StorageWall units are available in a diverse range of finishes with the option for graphics.
- 3 High quality components ensure longevity and durability.
- 3 Superior strength to weight ratio, using our flagship, aluminium structured carcass.
- 3 Toolless operation to reconfigure internal fitments, giving added flexibility.
- StorageWall is fully demountable and relocatable without any loss of quality.