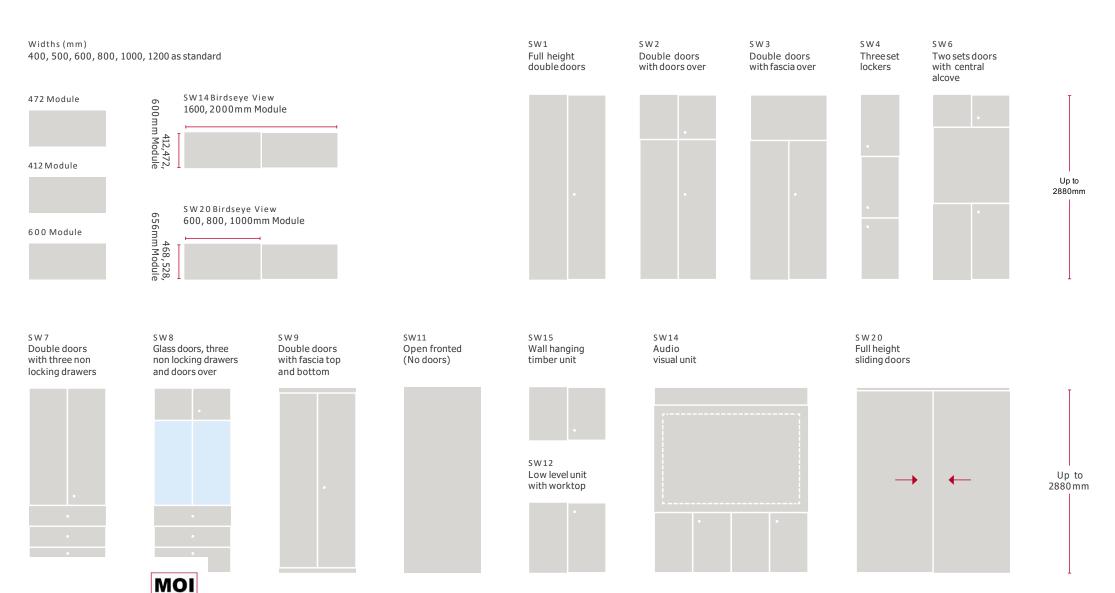

ly demountable and relocatable without any loss of quality.









#### **JAMES TOBIAS' QUALITY**

We use our own unique aluminium extrusion to create a superior structure to our competitors' standard, timber systems.

The unique design and superior strength to weight ratio mean that they can support up to 240kg weight loading per module and will last significantly longer than their timber counterparts.

The specially designed, high quality shelf clips don't cause damage to fixing holes. This means that our systems are fully demountable so can be taken down and reassembled in a different location without any loss of quality.

What's more, all of our systems are manufactured in-house, ensuring the utmost quality and avoiding a waiting time on materials.





#### **UNIT SPECIFICATIONS**



#### **STORAGEWALL**



#### **INTERNAL FITTINGS**

We manufacture a wide range of internal fittings from steel to provide additional strength. Toolless installation of the internals makes it very quick and easy to adjust and reconfigure solutions.

- 1 hree adjustable plain steel shelves
- 2 One combination shelf with pigeon
- 3 Three roll out filing frames

holes above

4 Clad alcove with glass shelves and

- Three drawer fronted deep drawers
- 6 Eight combination shelves for lateral filing pockets
- One roll out reference shelf
- 8 Six adjustable plain steel shelves

- Two adjustable plain shelves
- 10 One combination shelf
- 11 Two front to back coat rails
- 12 Clad alcove for media screen

- Chiller (example only) and low level double doors
- 14 Double door module with top box
- 15