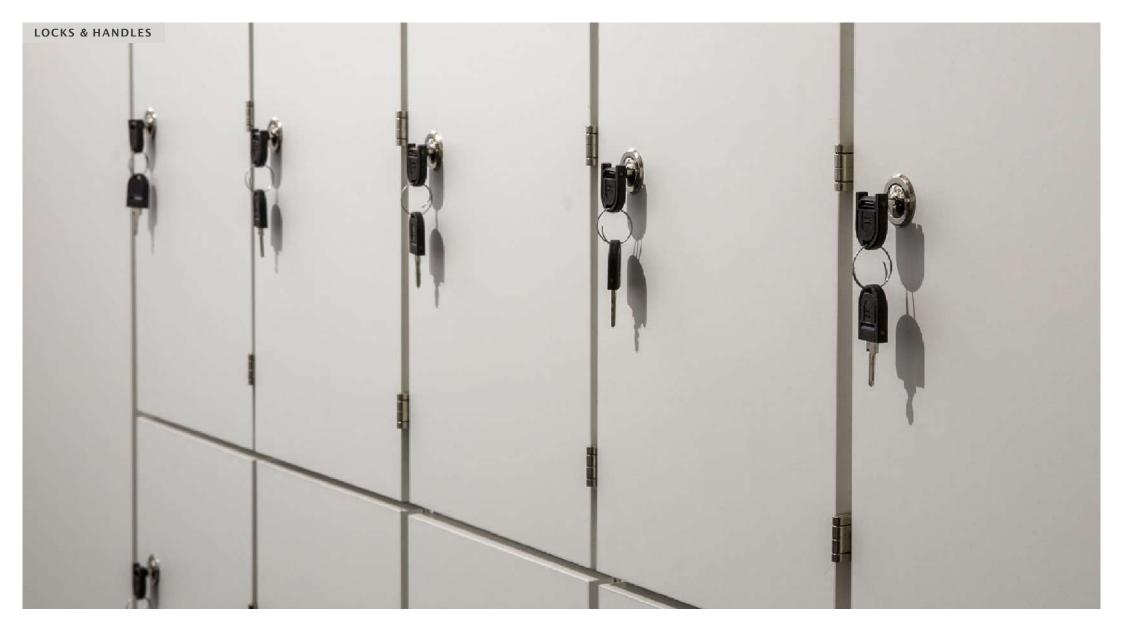

## **LOCKS& HANDLES**

#### **LOCKS & HANDLES**

Safe and secure.

Our range of locks and handles, from high tech, wireless solutions to traditional key operated systems, combine secure functionality with elegant design.

We're always growing and innovating and our range of locks and handles reflects this. Incorporating this kind of innovation is what we do, so you can expect truly secure storage solutions that are also easy to use – and that your people will love.

Whether you want a traditional solution or something space age, something that stands out or that blends in, the choice is yours.

- 3 EVO/+ Combination Lock A wireless, keyless, electronic lock
- 3 AIR/+ RFID Lock A wireless, keyless, electronic lock
- 3 Minipad Keypad Lock Small scale keyless locking system
- 3 Mechanical Combination Lock Hassle-free, low cost locking solution
- 3 Lock Knob Our traditional lock knob and key – at the heart of our products
- 3 Flush Lock A variation of the lock knob