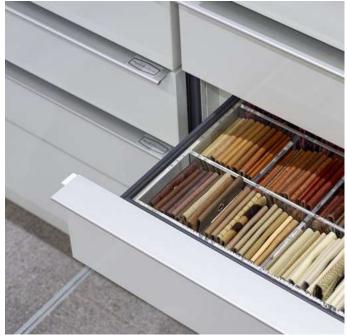

#### **INTERNAL FITTINGS**

We manufacture a wide range of internal fittings from steel to provide additional strength. Toolless installation of the internals makes it very quick and easy to adjust and reconfigure solutions.

- 1 hree adjustable plain steel shelves
- 2 One combination shelf with pigeon
- 3 Three roll out filing frames

holes above

4 Clad alcove with glass shelves and

- Three drawer fronted deep drawers
- 6 Eight combination shelves for lateral filing pockets
- One roll out reference shelf
- 8 Six adjustable plain steel shelves

- Two adjustable plain shelves
- 10 One combination shelf
- 11 Two front to back coat rails
- 12 Clad alcove for media screen

- Chiller (example only) and low level double doors
- 14 Double door module with top box
- 15 Individual lockers for personal storage
- 16 600 deep cloaks unit

- 17 Three adjustable plain steel shelves
- One lateral coat rail
- One slotted shelf with dividers
- One lateral cradle

- One combination shelf with mini pigeon above
- 22 Two shallow drawers
  - combination shelf
- 23 One roll out filing frame (shown with dividers)
- Two adjustable plain steel shelves
- Three deep drawers

One slotted

26 One slotted

27 One roll out

reference shelf

shelf