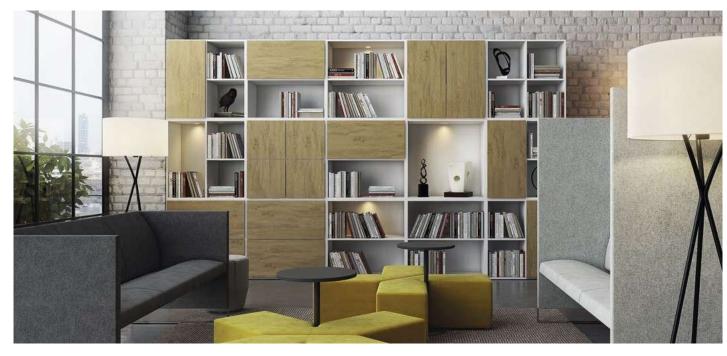

## **STORAGEWALL**

### **STORAGEWALL**

Our StorageWall maximises your storage capabilities and minimises the loss of premium floor space, whilst creating a flexible, modern working environment. StorageWall will generate between 23%-56% more storage capacity than equivalent free-standing units. Surveyed, designed and manufactured to suit your specific requirements, ensuring a tailored fit.

- ③ Various styles and configurations enables StorageWall to be versatile to requirements and preferences.
- 3 Design-led, all StorageWall units are available in a diverse range of finishes with the option for graphics.
- 3 High quality components ensure longevity and durability.
- 3 Superior strength to weight ratio, using our flagship, aluminium structured carcass.
- 3 Toolless operation to reconfigure internal fitments, giving added flexibility.
- StorageWall is fully demountable and relocatable without any loss of quality.