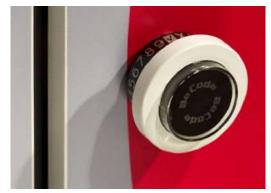

Whether you want a traditional solution or something space age, something that stands out or that blends in, the choice is yours.

- 3 EVO/+ Combination Lock A wireless, keyless, electronic lock
- 3 AIR/+ RFID Lock A wireless, keyless, electronic lock
- 3 Minipad Keypad Lock Small scale keyless locking system
- 3 Mechanical Combination Lock Hassle-free, low cost locking solution
- 3 Lock Knob Our traditional lock knob and key – at the heart of our products
- 3 Flush Lock A variation of the lock knob

A range of other locks and handles are available.

EVO/+ - Combination Lock

AIR/+-RFID Lock

Minipad – Keypad Lock

Mechanical Combination Lock

Flush Lock