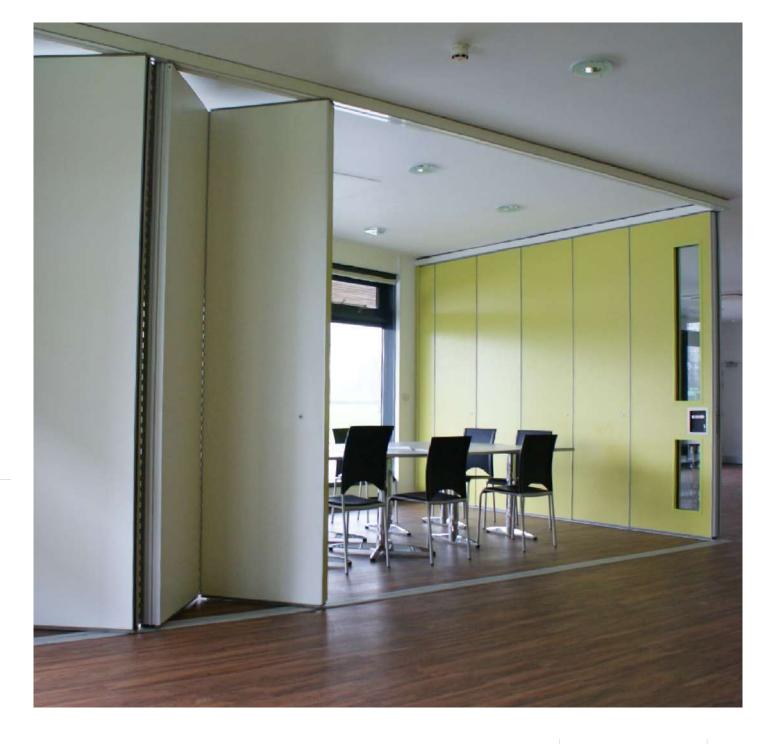

### **DIVIDE**

With flexibility of space becoming more important, the addition of movable wallsand sliding folding partitions is an ideal way of utilising existing space efficiently, effectively and economically.

Whether you want to sub-dividea classroom or office, host more than one function in a room simultaneously or create a number of rooms from one large floor space, we have a solution to suit all requirements and budgets.

The Air range is an individual panel partition system offering an acoustic insulation rating of up to 59dB Rw. Ideally suited for high specification applications due to the sheer flexibility, numerous stacking arrangements available and its impressive acoustic qualities.

#### **DIVIDE INFINITY - CONTINUOUSLY HINGED SYSTEM**

The Infinity range is a continuously hinged system. For added flexibility, or when there is no suitable structure to suspend from, the Infinity can be supplied as a bottom rolling option, running along a low profile floortrack.