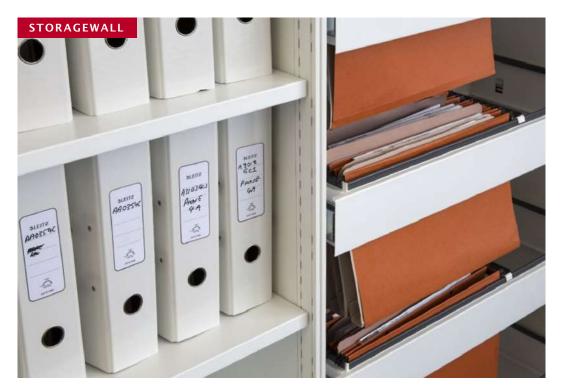

## **STORAGEWALL**

### **STORAGEWALL**

Our StorageWall maximises your storage capabilities and minimises the loss of premium floor space, whilst creating a flexible, modern working environment. StorageWall will generate between 23%-56% more storage capacity than equivalent free-standing units. Surveyed, designed and manufactured to suit your specific requirements, ensuring a tailored fit.

- ③ Various styles and configurations enables StorageWall to be versatile to requirements and preferences.
- 3 Design-led, all StorageWall units are available in a diverse range of finishes with the option for graphics.
- 3 High quality components ensure longevity and durability.
- 3 Superior strength to weight ratio, using our flagship, aluminium structured carcass.
- 3 Toolless operation to reconfigure internal fitments, giving added flexibility.
- StorageWall is fully demountable and relocatable without any loss of quality.