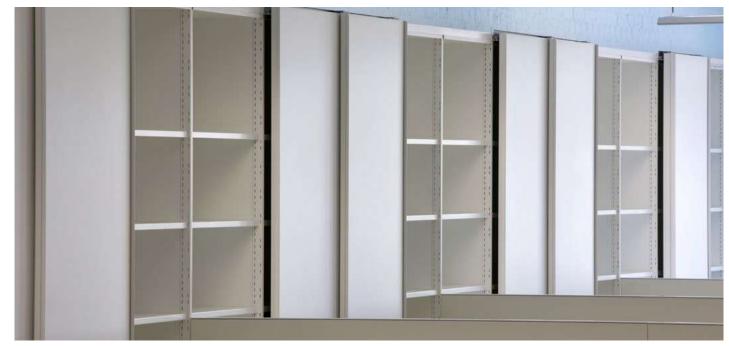

#### **INTERNAL FITTINGS**

We manufacture a wide range of internal fittings from steel to provide additional strength. Toolless installation of the internals makes it very quick and easy to adjust and reconfigure solutions.

- 1 hree adjustable plain steel shelves
- 2 One combination shelf with pigeon
- 3 Three roll out filing frames

holes above

4 Clad alcove with glass shelves and

- Three drawer fronted deep drawers
- 6 Eight combination shelves for lateral filing pockets
- One roll out reference shelf
- 8 Six adjustable plain steel shelves

- Two adjustable plain shelves
- 10 One combination shelf
- 11 Two front to back coat rails
- 12 Clad alcove for media screen

- Chiller (example only) and low level double doors
- 14 Double door module with top box
- 15 Individual lockers for personal storage
- 16 600 deep cloaks unit

- 17 Three adjustable plain steel shelves
- One lateral coat rail
- One slotted shelf with dividers
- One lateral cradle

- One combination shelf with mini pigeon above
- 22 Two shallow drawers
  - combination shelf
- 23 One roll out filing frame (shown with dividers)
- Two adjustable plain steel shelves
- Three deep drawers

One slotted

26 One slotted

27 One roll out

reference shelf

shelf