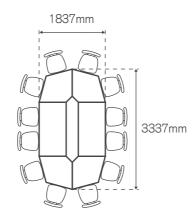

# A selection of popular layouts.

The two diagrams above have the same floor area. The diagram to the right shows the area converted into a lecture-style arrangement. The tables are shown folded down and nested together on the back wall. Seating capacity is doubled and the tables remain in the room.