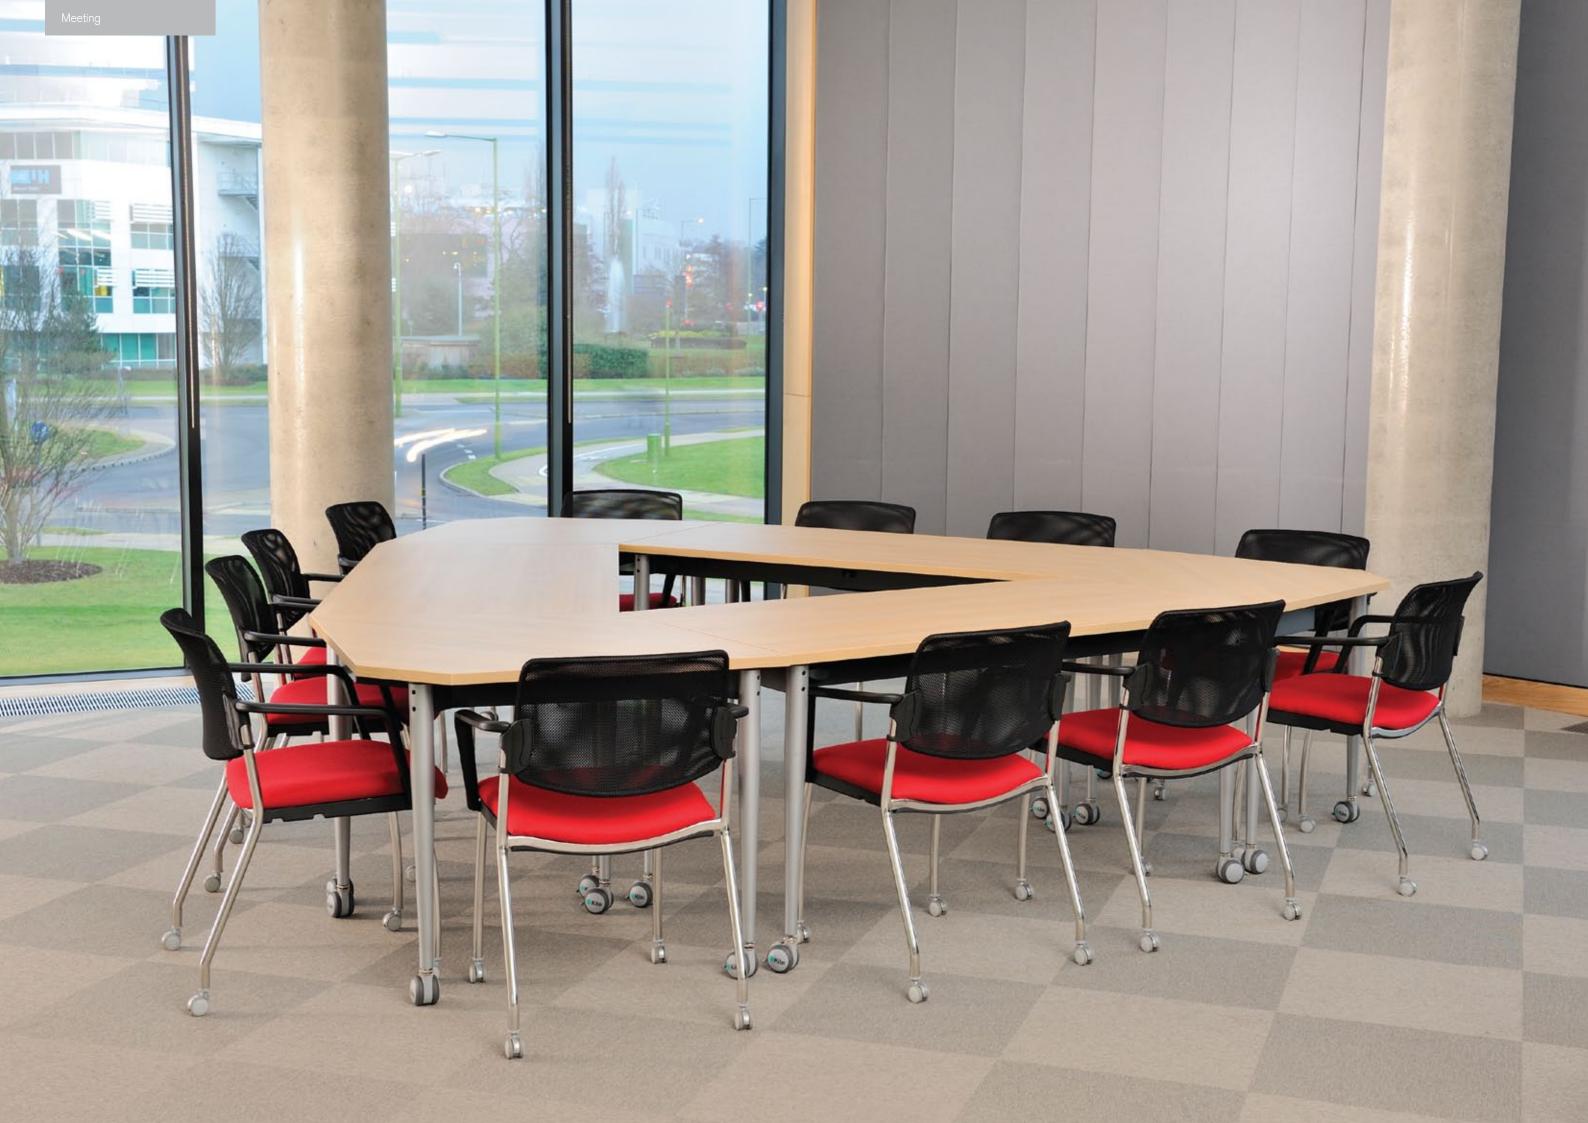

#### Meeting—

Facilitating meetings of all shapes and sizes, the unique Kite shape ensures personal space, clear lines of sight and the flexibility to quickly change the layout to suit your needs.