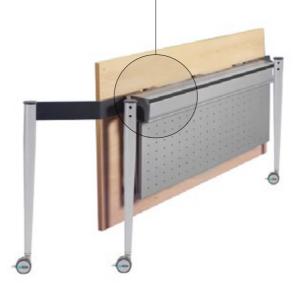

## Key features of Kite<sub>®</sub> 750— Agile working made easy.

The narrow transit profile fits easily through doors (390mm max).

The Dual-locking castor ensures that the table is as stable as fixed-frame fumiture. The locked castor prevents the need for linking devices.

50mm height adjustment ensures that each table-top meets flush on the most uneven floors.

The patented Kite shape facilitates multiple configurations. Everyone has a defined 750mm workspace with a straight edge and a clear line of sight to colleagues.