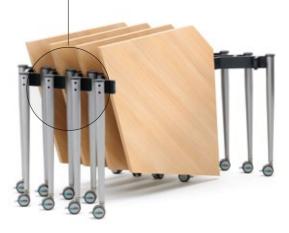

Flip, lock, sit, start work!
Kite tables can be quickly
and easily assembled by one
person - no heavy lifting and
no need for a trolley.
Kite tables are easily folded,
moved and nested allowing
you to make the most of
your working space.