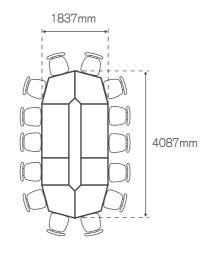

# A selection of popular layouts.

The two diagrams above have the same floor area. The diagram to the right shows the area converted into a lecture-style arrangement. The tables are shown folded down and nested together on the back wall. Seating capacity is doubled and the tables remain in the room.