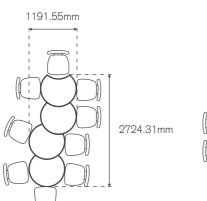

# A selection of popular layouts.

The two diagrams above have the same floor area. The diagram to the right shows the area converted into a lecture-style arrangement. The tables are shown folded down and nested together on the back wall. Seating capacity is doubled and the tables remain in the room.