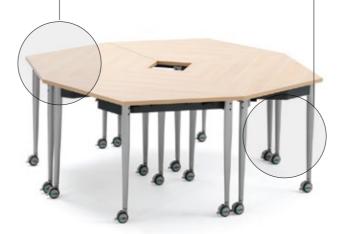

## Key features of Kite<sub>®</sub> 750— Agile working made easy.

The narrow transit profile fits easily through doors (390mm max).

The Dual-locking castor ensures that the table is as stable as fixed-frame fumiture. The locked castor prevents the need for linking devices.

50mm height adjustment ensures that each table-top meets flush on the most uneven floors.

The patented Kite shape facilitates multiple configurations. Everyone has a defined 750mm workspace with a straight edge and a clear line of sight to colleagues.