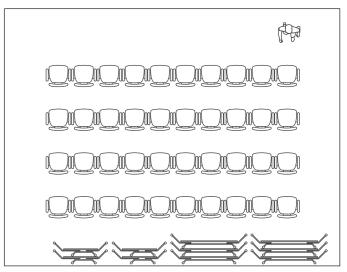

# A selection of popular layouts.

The two diagrams above have the same floor area. The diagram to the right shows the area converted into a lecture-style arrangement. The tables are shown folded down and nested together on the back wall. Seating capacity is doubled and the tables remain in the room.