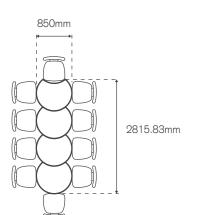

# A selection of popular layouts.

The two diagrams above have the same floor area. The diagram to the right shows the area converted into a lecture-style arrangement. The tables are shown folded down and nested together on the back wall. Seating capacity is doubled and the tables remain in the room.