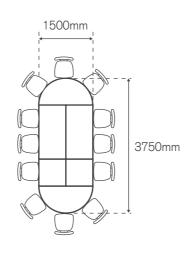

# A selection of popular layouts.

The two diagrams above have the same floor area. The diagram to the right shows the area converted into a lecture-style arrangement. The tables are shown folded down and nested together on the back wall. Seating capacity is doubled and the tables remain in the room.