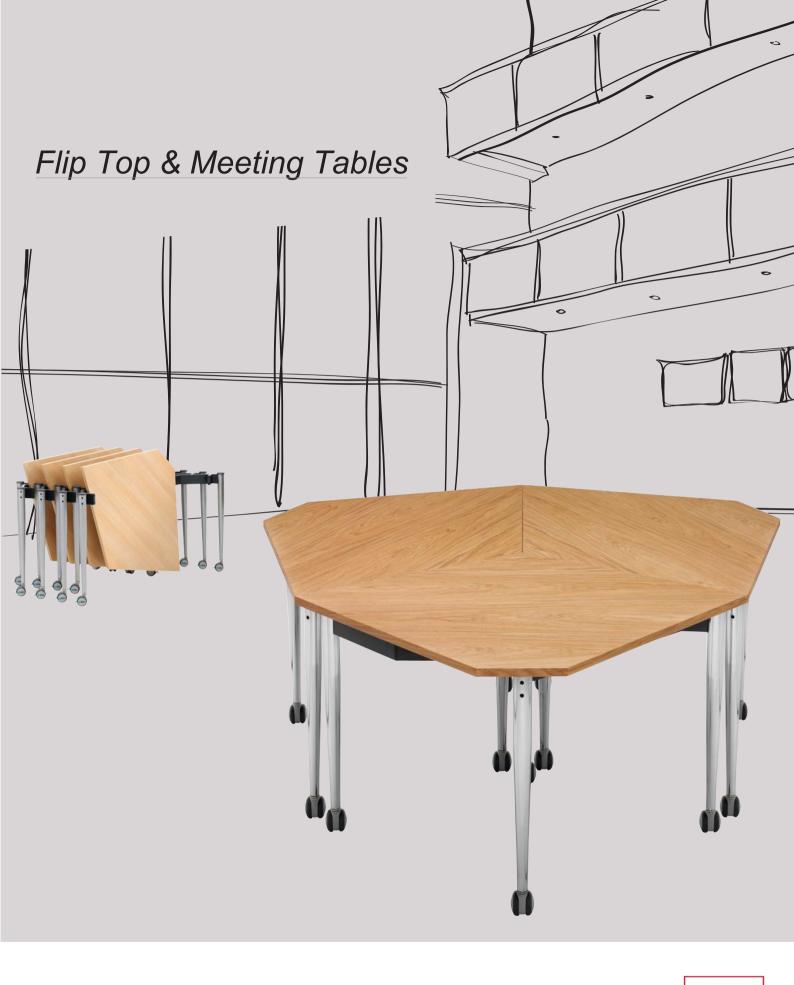

#### Fliptop Tables

Endurance fliptop tables
Rectangular 25mm tops
European pull-lever mechanism
Locking castors
Linking brackets included
Design allows interlocking for easy
storage

Description:

Dimensions:

## Key features of Kite<sub>®</sub> 750— Agile working made easy.

The narrow transit profile fits easily through doors (390mm max).

The Dual-locking castor ensures that the table is as stable as fixed-frame fumiture. The locked castor prevents the need for linking devices.