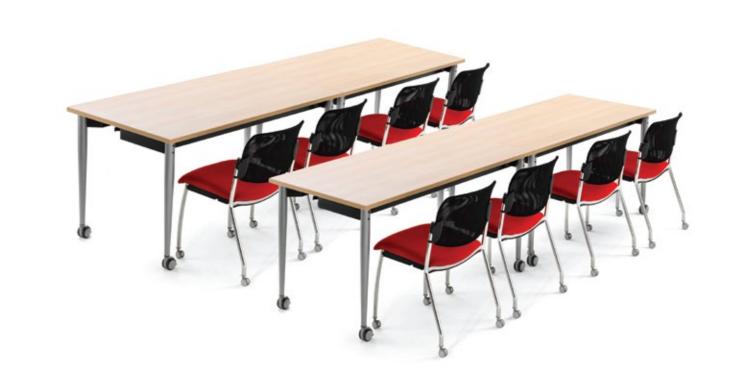

#### Presentation and Training—

Kite tables create the perfect configuration for any presentation style. Each delegate has a good line of sight so that everyone can be fully engaged. Facilitators can easily transform the room from presentation style to small breakout areas.