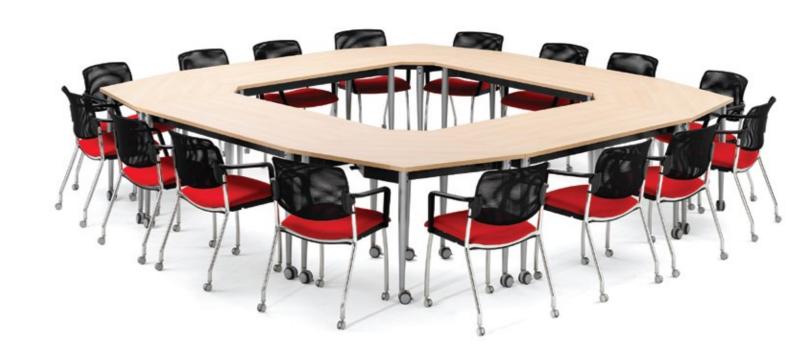

#### Meeting—

Facilitating meetings of all shapes and sizes, the unique Kite shape ensures personal space, clear lines of sight and the flexibility to quickly change the layout to suit your needs.

#### Presentation and Training—

Kite tables create the perfect configuration for any presentation style. Each delegate has a good line of sight so that everyone can be fully engaged. Facilitators can easily transform the room from presentation style to small breakout areas.