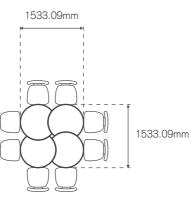

#### Meeting—

Facilitating meetings of all shapes and sizes, the unique Kite shape ensures personal space, clear lines of sight and the flexibility to quickly change the layout to suit your needs.

# A selection of popular layouts.

The two diagrams above have the same floor area. The diagram to the right shows the area converted into a lecture-style arrangement. The tables are shown folded down and nested together on the back wall. Seating capacity is doubled and the tables remain in the room.