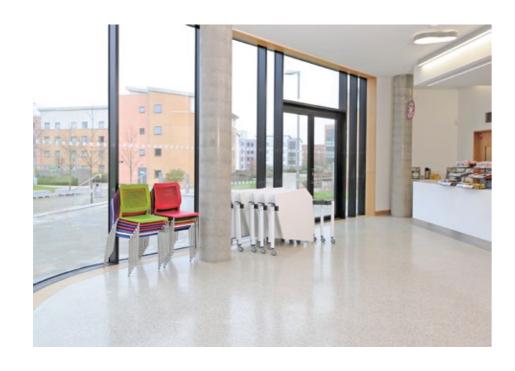

## Socialising—

From small groups to large social gatherings, Kite tables make your refreshment and breakout areas a flexible facility. White Kite table-tops are complemented by the colourful Trellis chairs.