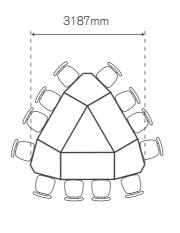

# A selection of popular layouts.

The two diagrams above have the same floor area. The diagram to the right shows the area converted into a lecture-style arrangement. The tables are shown folded down and nested together on the back wall. Seating capacity is doubled and the tables remain in the room.