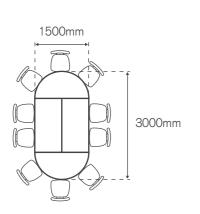

# A selection of popular layouts.

The two diagrams above have the same floor area. The diagram to the right shows the area converted into a lecture-style arrangement. The tables are shown folded down and nested together on the back wall. Seating capacity is doubled and the tables remain in the room.