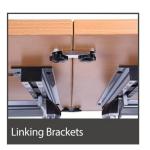

#### Fliptop Tables

Endurance fliptop tables
Rectangular 25mm tops
European pull-lever mechanism
Locking castors
Linking brackets included
Design allows interlocking for easy
storage

Description:

Dimensions: