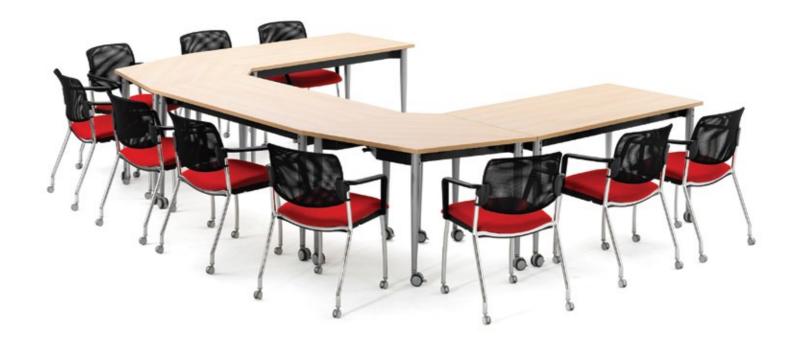

#### Meeting—

Facilitating meetings of all shapes and sizes, the unique Kite shape ensures personal space, clear lines of sight and the flexibility to quickly change the layout to suit your needs.