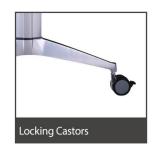

#### Fliptop Tables

Endurance fliptop tables
Rectangular 25mm tops
European pull-lever mechanism
Locking castors
Linking brackets included
Design allows interlocking for easy
storage

Description:

Dimensions:

# A selection of popular layouts.

The two diagrams above have the same floor area. The diagram to the right shows the area converted into a lecture-style arrangement. The tables are shown folded down and nested together on the back wall. Seating capacity is doubled and the tables remain in the room.