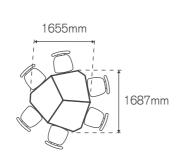

# A selection of popular layouts.

The two diagrams above have the same floor area. The diagram to the right shows the area converted into a lecture-style arrangement. The tables are shown folded down and nested together on the back wall. Seating capacity is doubled and the tables remain in the room.