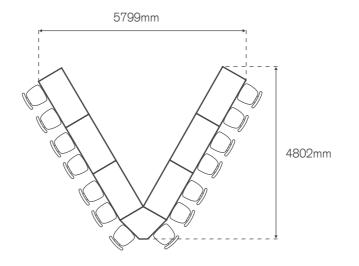

re

No lifting, no stress, no panic. The Meet Anywhere is the quick and easy solution for those occasions when the meeting rooms are fully booked. Simply roll in, flip up the table-top, lock the castors and you are ready to work.



#### MiniMobile

The compact storage profile and ease of transit make the MiniMobile the perfect solution for home or office working. A lower height option allows the MiniMobile to be used in the early years educational environment.









# A selection of popular layouts.























The two diagrams above have the same floor area. The diagram to the right shows the area converted into a lecture-style arrangement. The tables are shown folded down and nested together on the back wall. Seating capacity is doubled and the tables remain in the room.







Margolis Office Interiors Ltd 341 Euston Road, London NW1 3AD

T: 020 7387 8217

E: info@margolisfurniture.co.uk W: margolisfurniture.co.uk