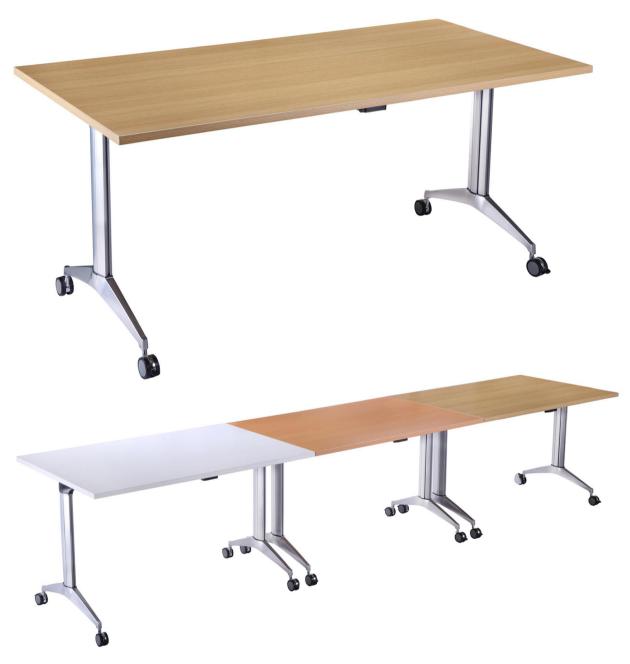

#### Fliptop Tables

Endurance fliptop tables
Rectangular 25mm tops
European pull-lever mechanism
Locking castors
Linking brackets included
Design allows interlocking for easy
storage

Description:

Dimensions:

W1120 x D585 x H725

FTT160 - FRAME Fliptop frame only

W1420 x D585 x H725

FTT120 Rectangular fliptop table with frame W1200 x D800 x H750

FTT160 Rectangular fliptop table with frame W1600 x D800 x H750

White (W)