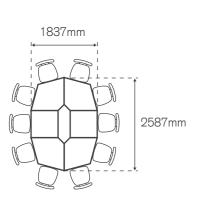

# A selection of popular layouts.

The two diagrams above have the same floor area. The diagram to the right shows the area converted into a lecture-style arrangement. The tables are shown folded down and nested together on the back wall. Seating capacity is doubled and the tables remain in the room.