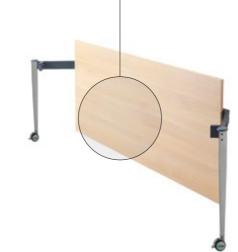

## Key features of Kite<sub>®</sub> 750— Agile working made easy.

The narrow transit profile fits easily through doors (390mm max).

The Dual-locking castor ensures that the table is as stable as fixed-frame fumiture. The locked castor prevents the need for linking devices.

50mm height adjustment ensures that each table-top meets flush on the most uneven floors.

The patented Kite shape facilitates multiple configurations. Everyone has a defined 750mm workspace with a straight edge and a clear line of sight to colleagues.