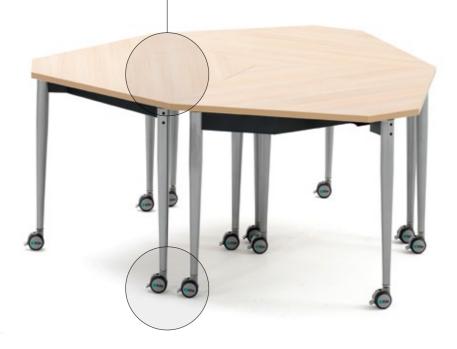

## Key features of Kite<sub>®</sub> 750— Agile working made easy.

The narrow transit profile fits easily through doors (390mm max).

The Dual-locking castor ensures that the table is as stable as fixed-frame fumiture. The locked castor prevents the need for linking devices.

50mm height adjustment ensures that each table-top meets flush on the most uneven floors.

The patented Kite shape facilitates multiple configurations. Everyone has a defined 750mm workspace with a straight edge and a clear line of sight to colleagues.