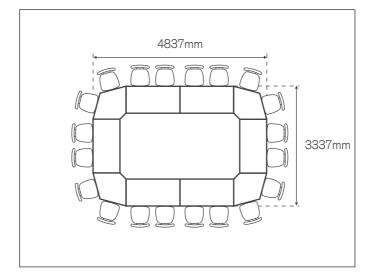

# A selection of popular layouts.

The two diagrams above have the same floor area. The diagram to the right shows the area converted into a lecture-style arrangement. The tables are shown folded down and nested together on the back wall. Seating capacity is doubled and the tables remain in the room.