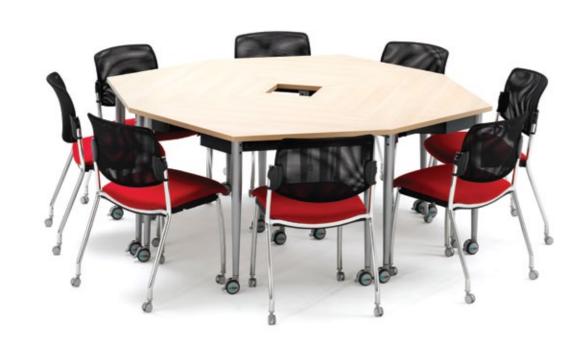

#### Meeting—

Facilitating meetings of all shapes and sizes, the unique Kite shape ensures personal space, clear lines of sight and the flexibility to quickly change the layout to suit your needs.