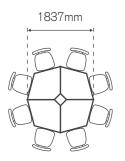

# A selection of popular layouts.

The two diagrams above have the same floor area. The diagram to the right shows the area converted into a lecture-style arrangement. The tables are shown folded down and nested together on the back wall. Seating capacity is doubled and the tables remain in the room.