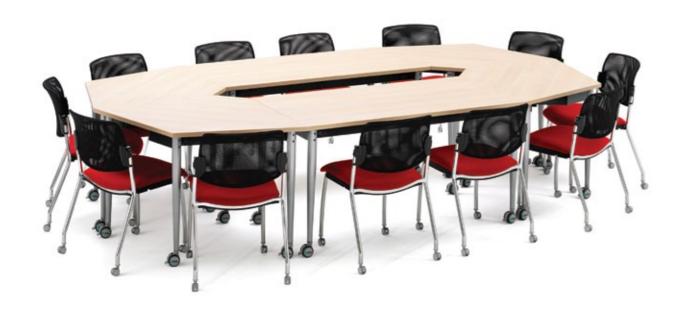

#### Meeting—

Facilitating meetings of all shapes and sizes, the unique Kite shape ensures personal space, clear lines of sight and the flexibility to quickly change the layout to suit your needs.

#### Presentation and Training—

Kite tables create the perfect configuration for any presentation style. Each delegate has a good line of sight so that everyone can be fully engaged. Facilitators can easily transform the room from presentation style to small breakout areas.