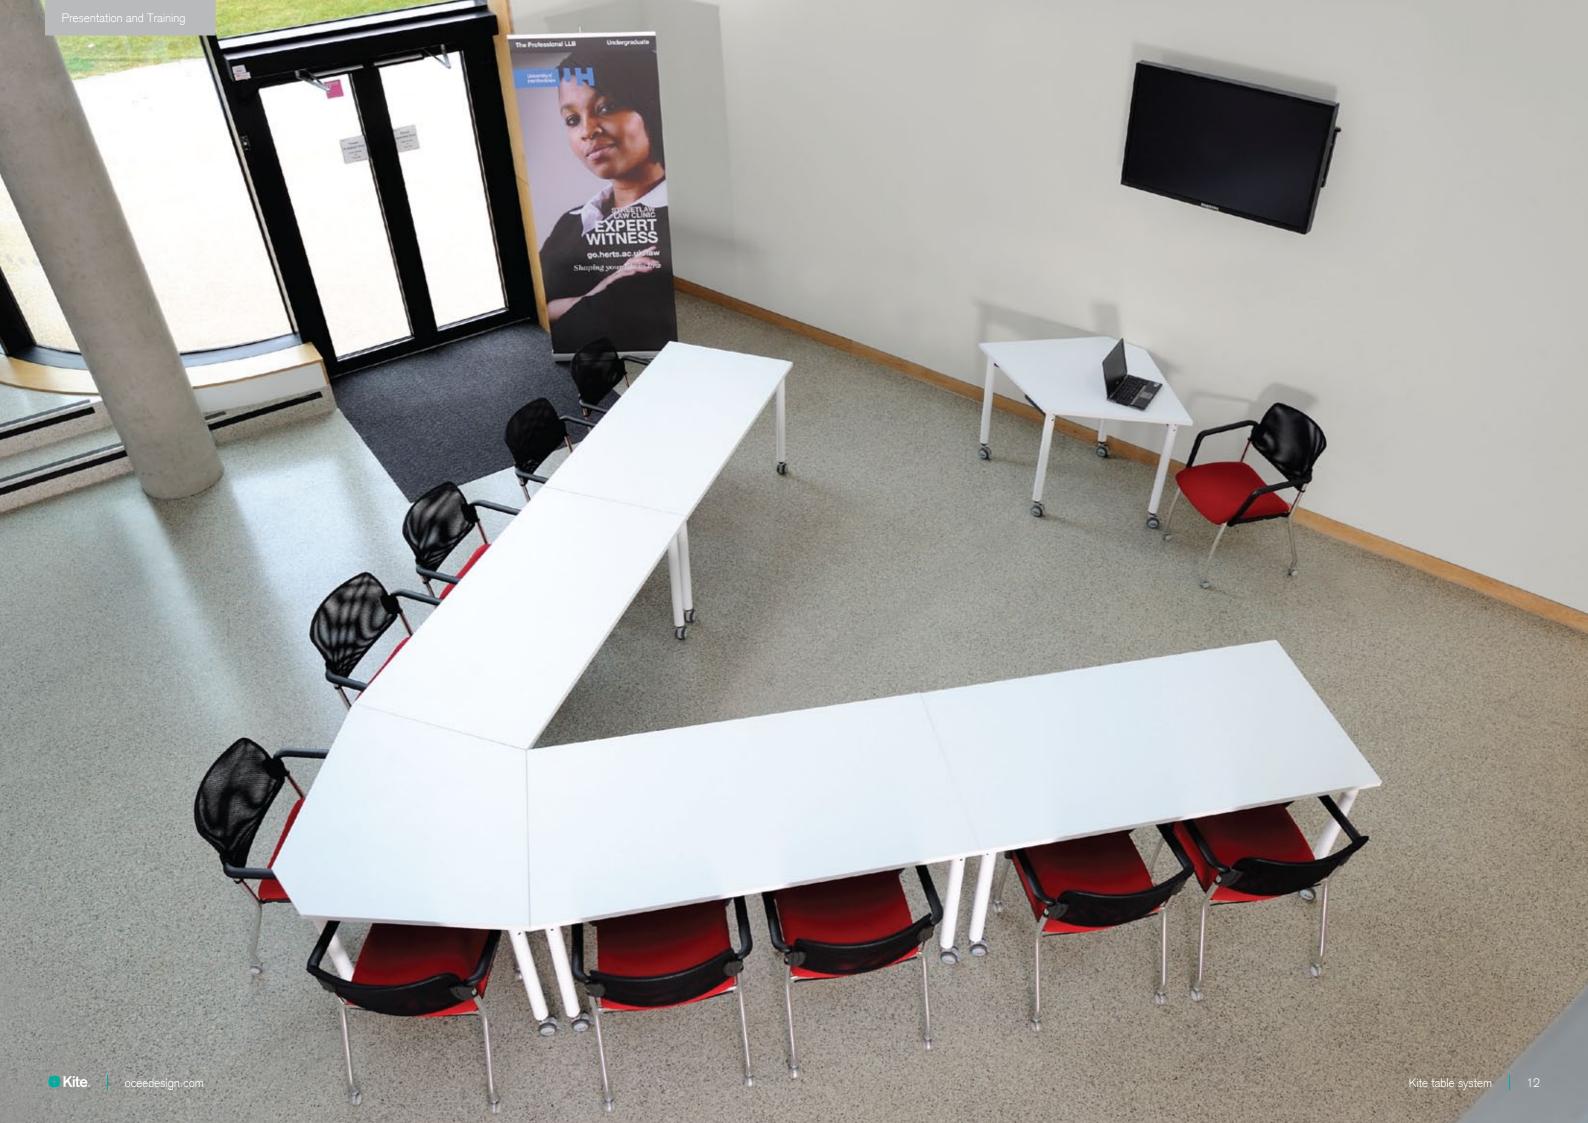

#### Presentation and Training—

Kite tables create the perfect configuration for any presentation style. Each delegate has a good line of sight so that everyone can be fully engaged. Facilitators can easily transform the room from presentation style to small breakout areas.