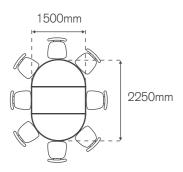

# A selection of popular layouts.

The two diagrams above have the same floor area. The diagram to the right shows the area converted into a lecture-style arrangement. The tables are shown folded down and nested together on the back wall. Seating capacity is doubled and the tables remain in the room.