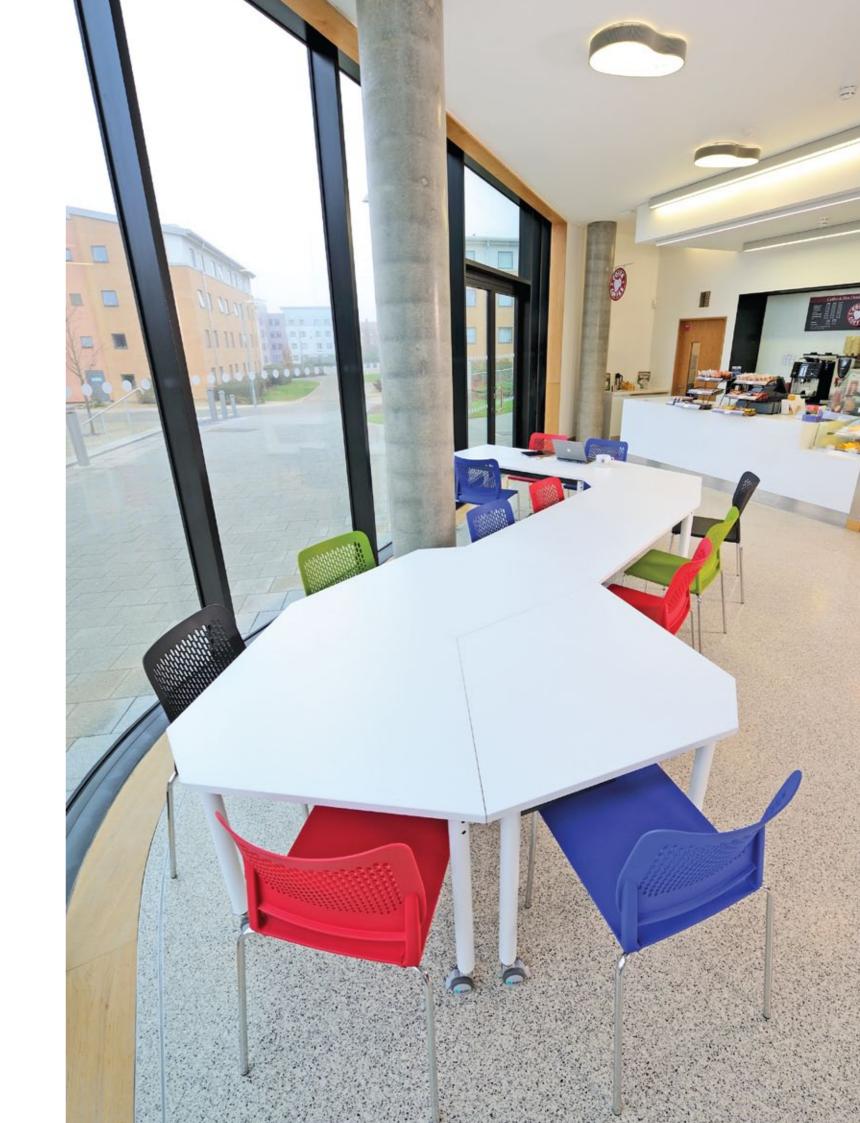

#### Meeting—

Facilitating meetings of all shapes and sizes, the unique Kite shape ensures personal space, clear lines of sight and the flexibility to quickly change the layout to suit your needs.

## Socialising—

From small groups to large social gatherings, Kite tables make your refreshment and breakout areas a flexible facility. White Kite table-tops are complemented by the colourful Trellis chairs.