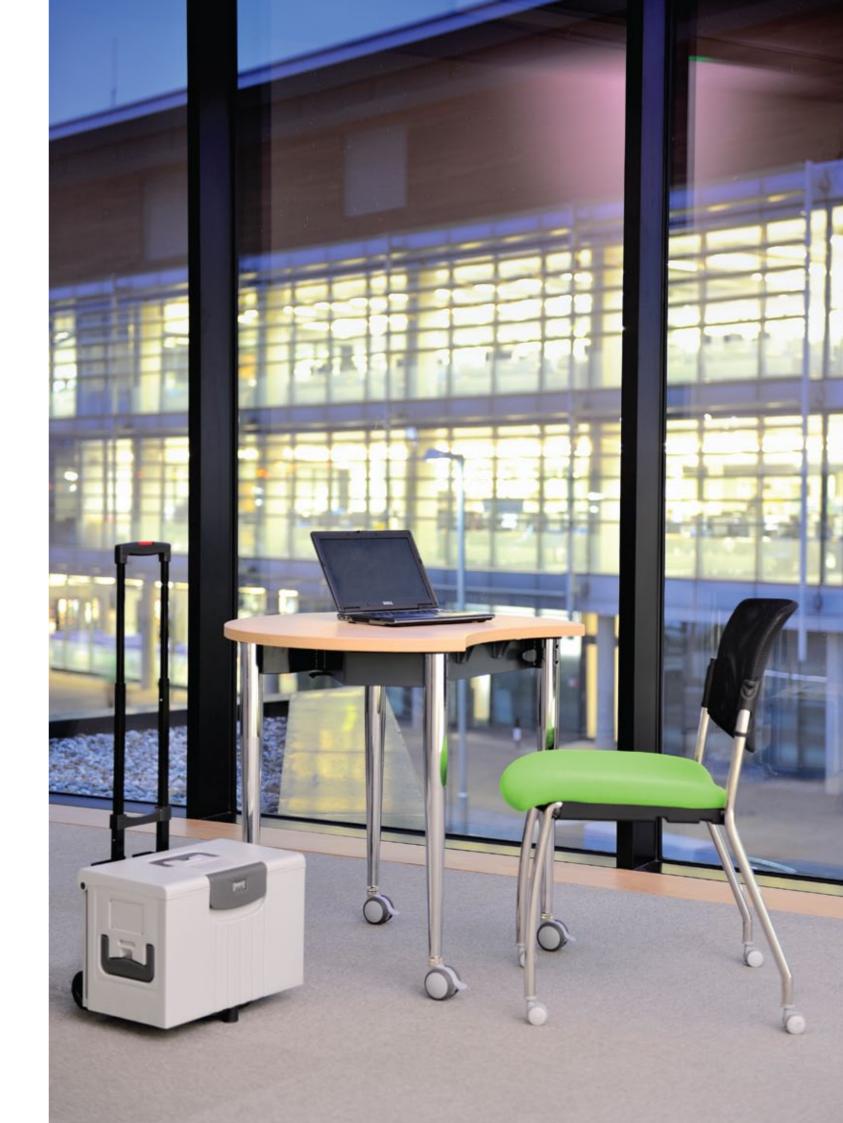

#### Meet Anywhere

No lifting, no stress, no panic. The Meet Anywhere is the quick and easy solution for those occasions when the meeting rooms are fully booked. Simply roll in, flip up the table-top, lock the castors and you are ready to work.

#### MiniMobile

The compact storage profile and ease of transit make the MiniMobile the perfect solution for home or office working. A lower height option allows the MiniMobile to be used in the early years educational environment.